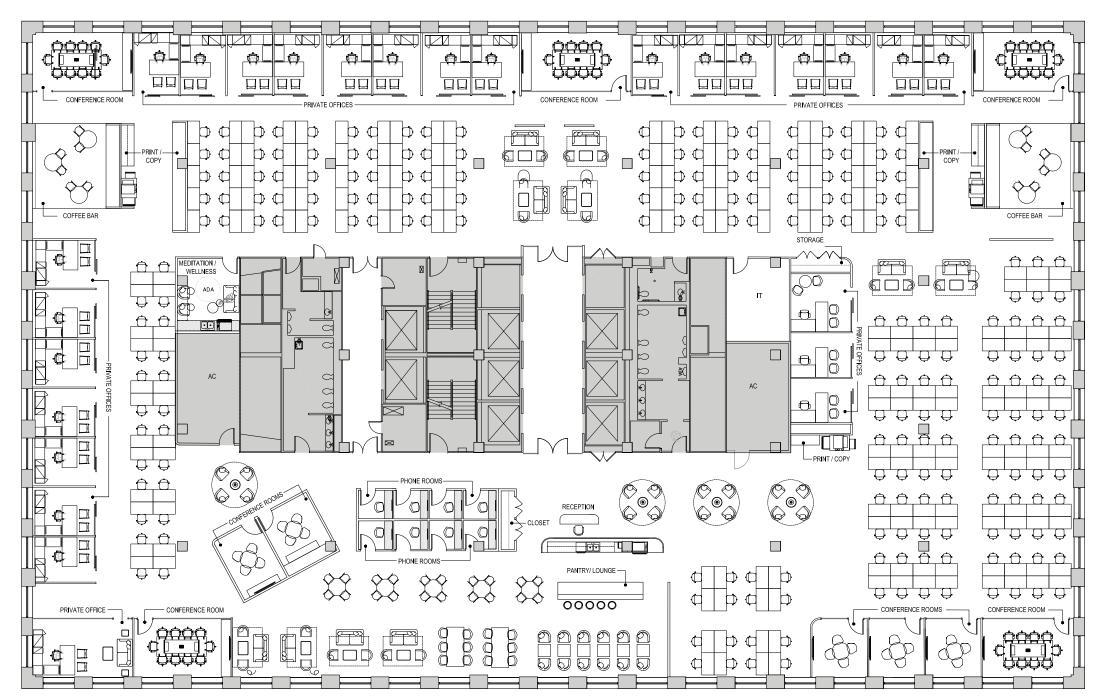

### FLOOR 18 Full floor professional services layout

**RSF:** 37,115 EACH **POSSESSION:** 1Q 2021 **SLAB-TO-SLAB:** 12'5"

| TOTAL SEAT COUNT:   | 293 |
|---------------------|-----|
| AVG RSF PER PERSON: | 127 |
| WORKSTATIONS:       | 274 |
| OFFICES:            | 19  |
| CONFERENCE ROOMS:   | 10  |
| PRINT/COPY:         | 2   |
| PHONE BOOTHS:       | 8   |

PEARL STREET

WATER STREET

© Copyright 2019 100 Pearl Street. All Rights Reserved. All dimensions shown in floor plans are approximate and subject to normal construction variances and tolerances. Plans, dimensions and other features may vary from floor to floor. Any depictions herein are only approximations of the square foot area and layout of the floor in question.

N