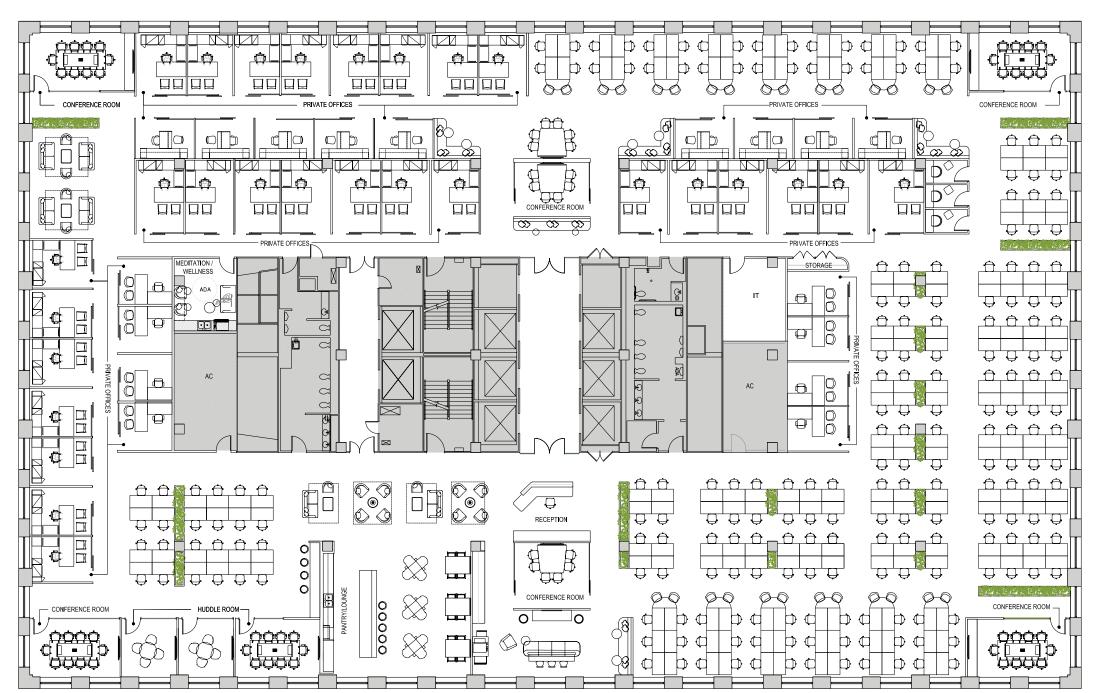

### **FLOOR 18** Full floor office intensive layout

**RSF:** 37,115 EACH **POSSESSION:** 1Q 2021 **SLAB-TO-SLAB:** 12'5"

| TOTAL SEAT COUNT:   | 277 |
|---------------------|-----|
| AVG RSF PER PERSON: | 134 |
| WORKSTATIONS:       | 220 |
| OFFICES:            | 45  |
| CONFERENCE ROOMS:   | 10  |
| PRINT/COPY:         | 2   |
| PHONE BOOTHS:       | 3   |

PEARL STREET

WATER STREET

© Copyright 2019 100 Pearl Street. All Rights Reserved. All dimensions shown in floor plans are approximate and subject to normal construction variances and tolerances. Plans, dimensions and other features may vary from floor to floor. Any depictions herein are only approximations of the square foot area and layout of the floor in question.