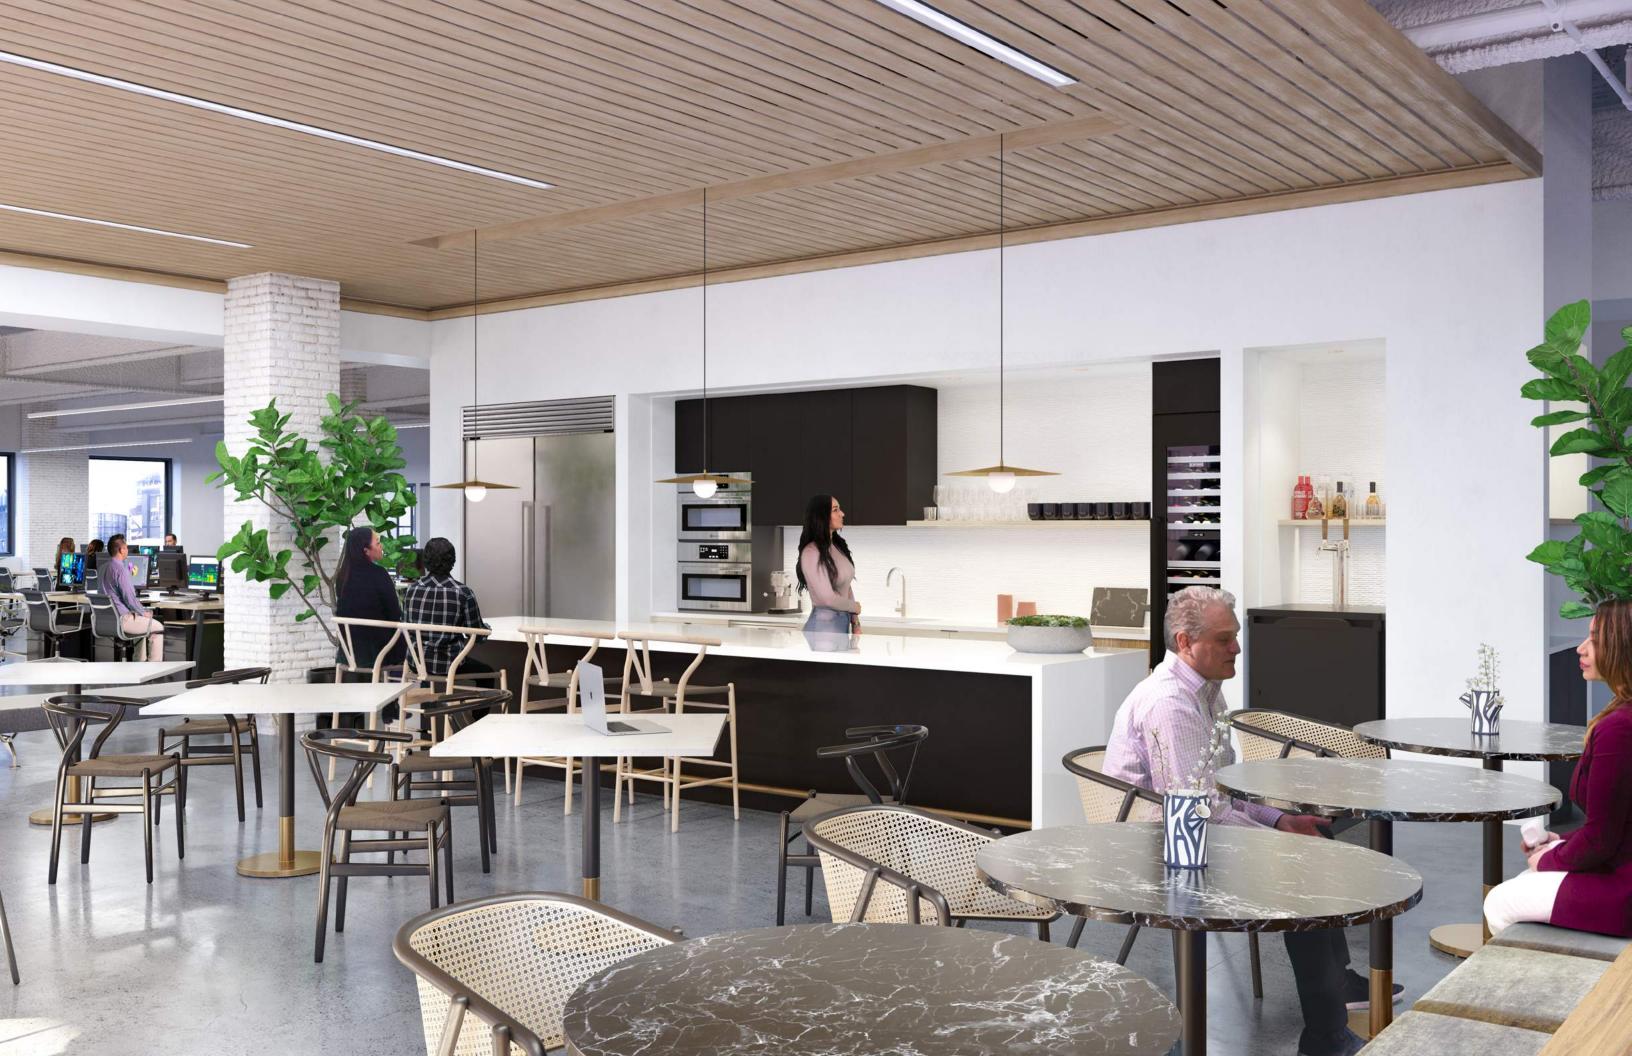

## FLOOR 18 FULL FLOOR CREATIVE LAYOUT

**RSF:** 37,115 EACH **POSSESSION:** 1Q 2021 **SLAB-TO-SLAB:** 12'5"

| TOTAL SEAT COUNT:   | 268 |
|---------------------|-----|
| AVG RSF PER PERSON: | 138 |
| WORKSTATIONS:       | 252 |
| OFFICES:            | 6   |
| CONFERENCE ROOMS:   | 10  |
| PRINT/COPY:         | 2   |
| PHONE BOOTHS:       | 8   |