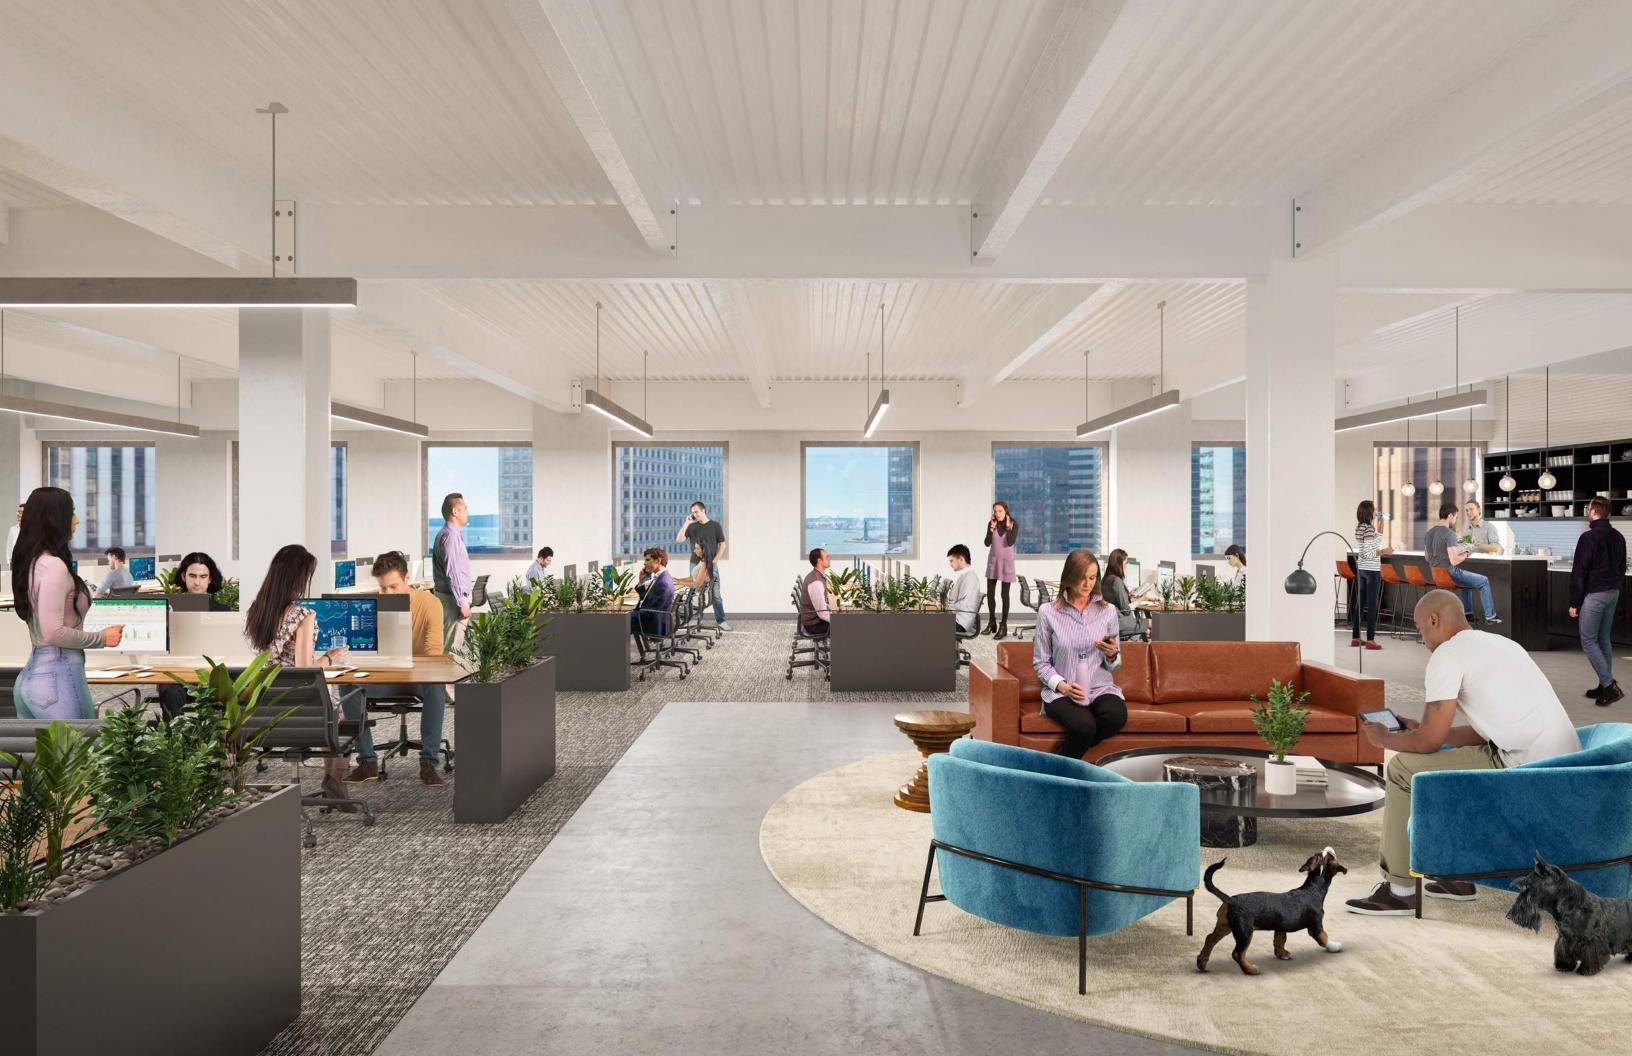

### **FLOOR 18** Full floor office intensive layout

**RSF:** 37,115 EACH **POSSESSION:** 1Q 2021 **SLAB-TO-SLAB:** 12'5"

| TOTAL SEAT COUNT:   | 277 |
|---------------------|-----|
| AVG RSF PER PERSON: | 134 |
| WORKSTATIONS:       | 220 |
| OFFICES:            | 45  |
| CONFERENCE ROOMS:   | 10  |
| PRINT/COPY:         | 2   |
| PHONE BOOTHS:       | 3   |