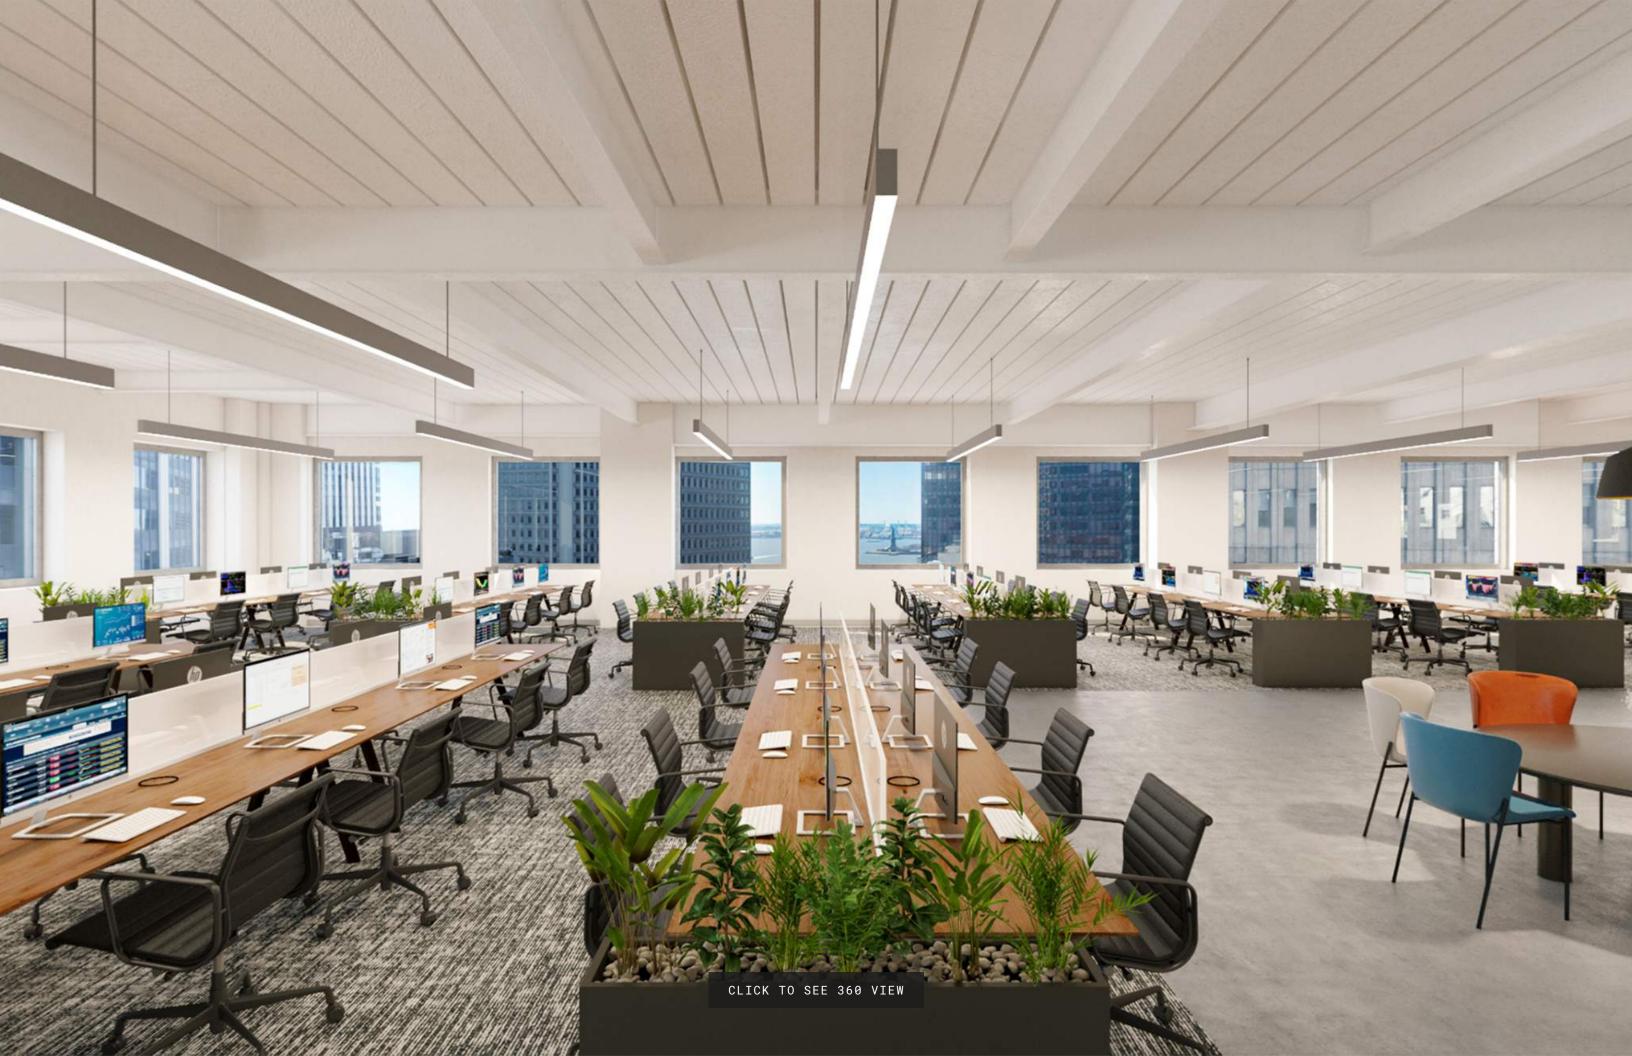

### FLOOR 18 Full floor professional services layout

**RSF:** 37,115 EACH **POSSESSION:** 1Q 2021 **SLAB-TO-SLAB:** 12'5"

| TOTAL SEAT COUNT:   | 293 |
|---------------------|-----|
| AVG RSF PER PERSON: | 127 |
| WORKSTATIONS:       | 274 |
| OFFICES:            | 19  |
| CONFERENCE ROOMS:   | 10  |
| PRINT/COPY:         | 2   |
| PHONE BOOTHS:       | 8   |