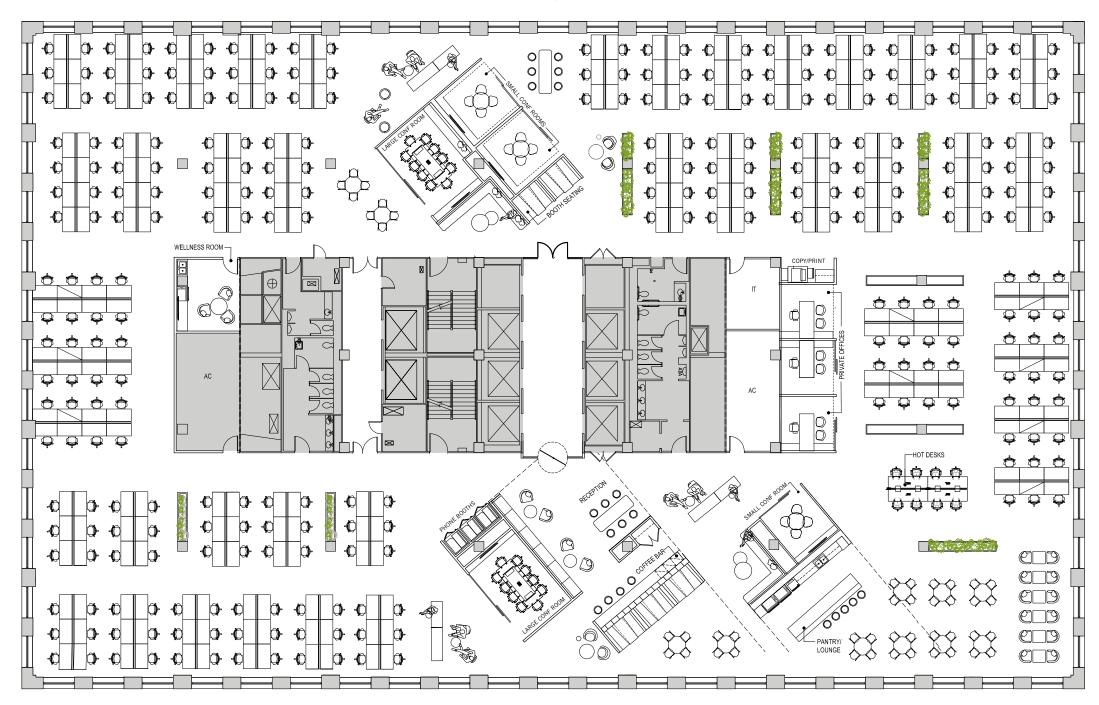

### FLOOR 18 Full floor professional services layout

**RSF:** 37,115 EACH **POSSESSION:** 1Q 2021 **SLAB-TO-SLAB:** 12'5"

| TOTAL SEAT COUNT:   | 293 |
|---------------------|-----|
| AVG RSF PER PERSON: | 127 |
| WORKSTATIONS:       | 274 |
| OFFICES:            | 19  |
| CONFERENCE ROOMS:   | 10  |
| PRINT/COPY:         | 2   |
| PHONE BOOTHS:       | 8   |

PEARL STREET

WATER STREET

© Copyright 2019 100 Pearl Street. All Rights Reserved. All dimensions shown in floor plans are approximate and subject to normal construction variances and tolerances. Plans, dimensions and other features may vary from floor to floor. Any depictions herein are only approximations of the square foot area and layout of the floor in question.