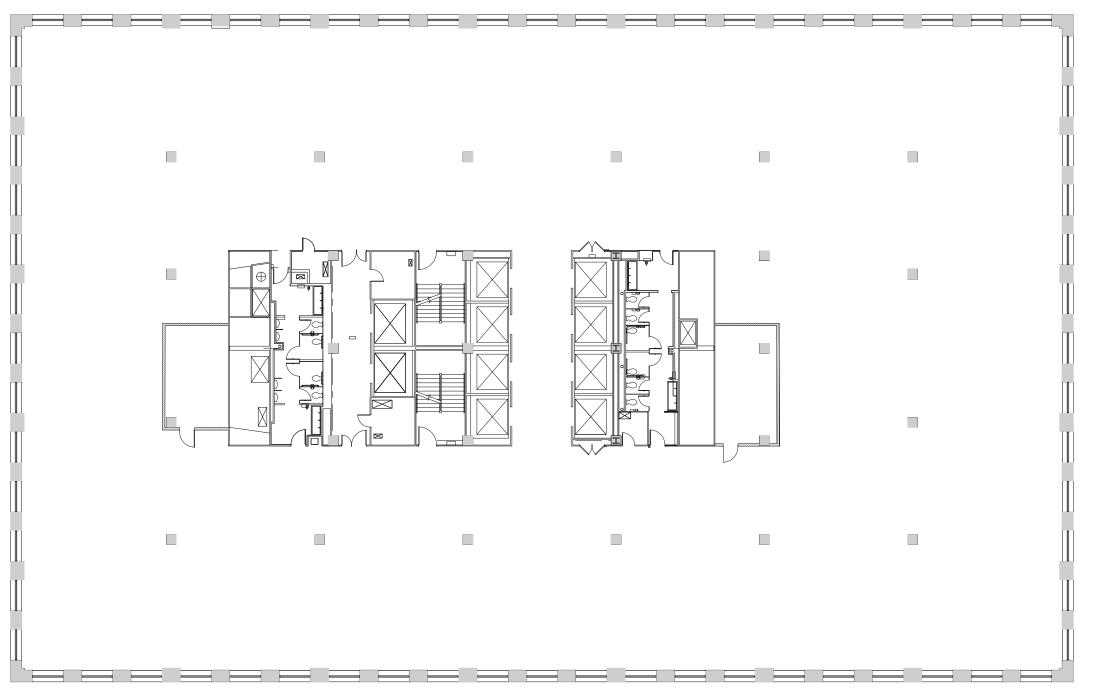

### FLOOR 18 CORE & SHELL

\_

**RSF:** 37,115 EACH POSSESSION: 1Q 2021 **SLAB-TO-SLAB:** 12'5"

- Floor 18 is a 37,115 RSF efficient floor plate of modernized space.
- Boasts 12'5" ceiling heights, amazing views of New York Harbor and Brooklyn, and creates the ultimate work environment for all tenants.

PEARL STREET

WATER STREET

© Copyright 2019 100 Pearl Street. All Rights Reserved. All dimensions shown in floor plans are approximate and subject to normal construction variances and tolerances. Plans, dimensions and other features may vary from floor to floor. Any depictions herein are only approximations of the square foot area and layout of the floor in question.