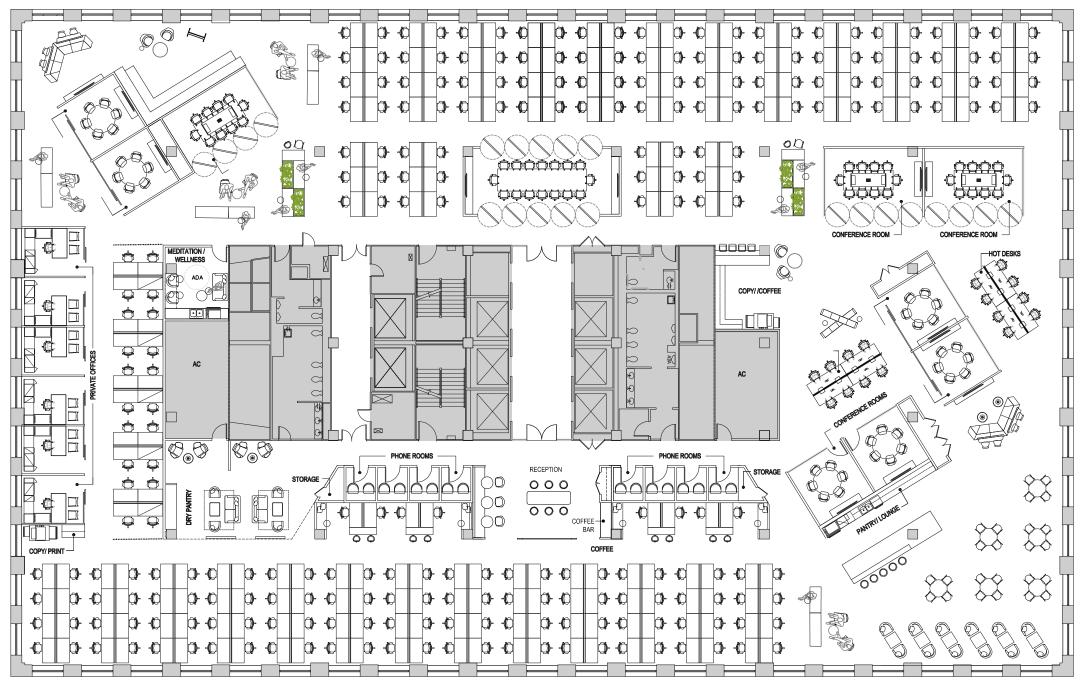

### **FLOOR 18** Full floor office intensive layout

**RSF:** 37,115 EACH **POSSESSION:** 1Q 2021 **SLAB-TO-SLAB:** 12'5"

| TOTAL SEAT COUNT:   | 277 |
|---------------------|-----|
| AVG RSF PER PERSON: | 134 |
| WORKSTATIONS:       | 220 |
| OFFICES:            | 45  |
| CONFERENCE ROOMS:   | 10  |
| PRINT/COPY:         | 2   |
| PHONE BOOTHS:       | 3   |

PEARL STREET

WATER STREET

© Copyright 2019 100 Pearl Street. All Rights Reserved. All dimensions shown in floor plans are approximate and subject to normal construction variances and tolerances. Plans, dimensions and other features may vary from floor to floor. Any depictions herein are only approximations of the square foot area and layout of the floor in question.