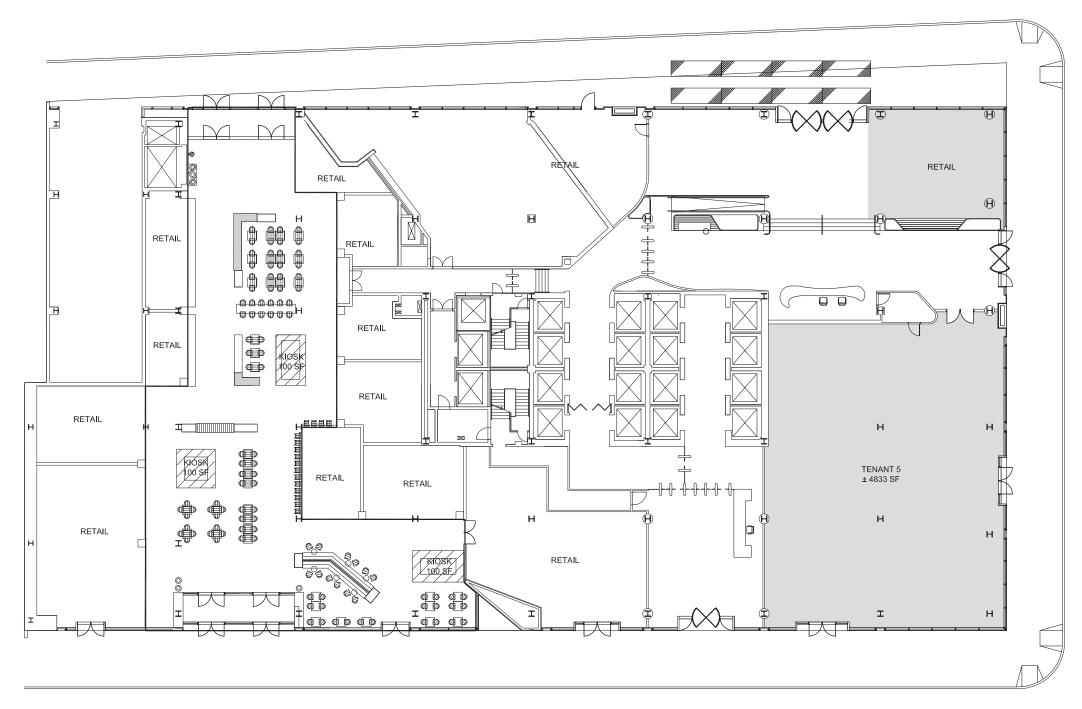

# **100** | **PEARL** STREET

## **RESTAURANT RETAIL**

USF: 4,815 POSSESSION: Arranged SLAB-TO-SLAB: 21'0"

- Restaurant space on the corner of Water and Handover Square
- All glass frontage on both Water Street and Hanover Square
- Ventilation and utilities to be stubbed