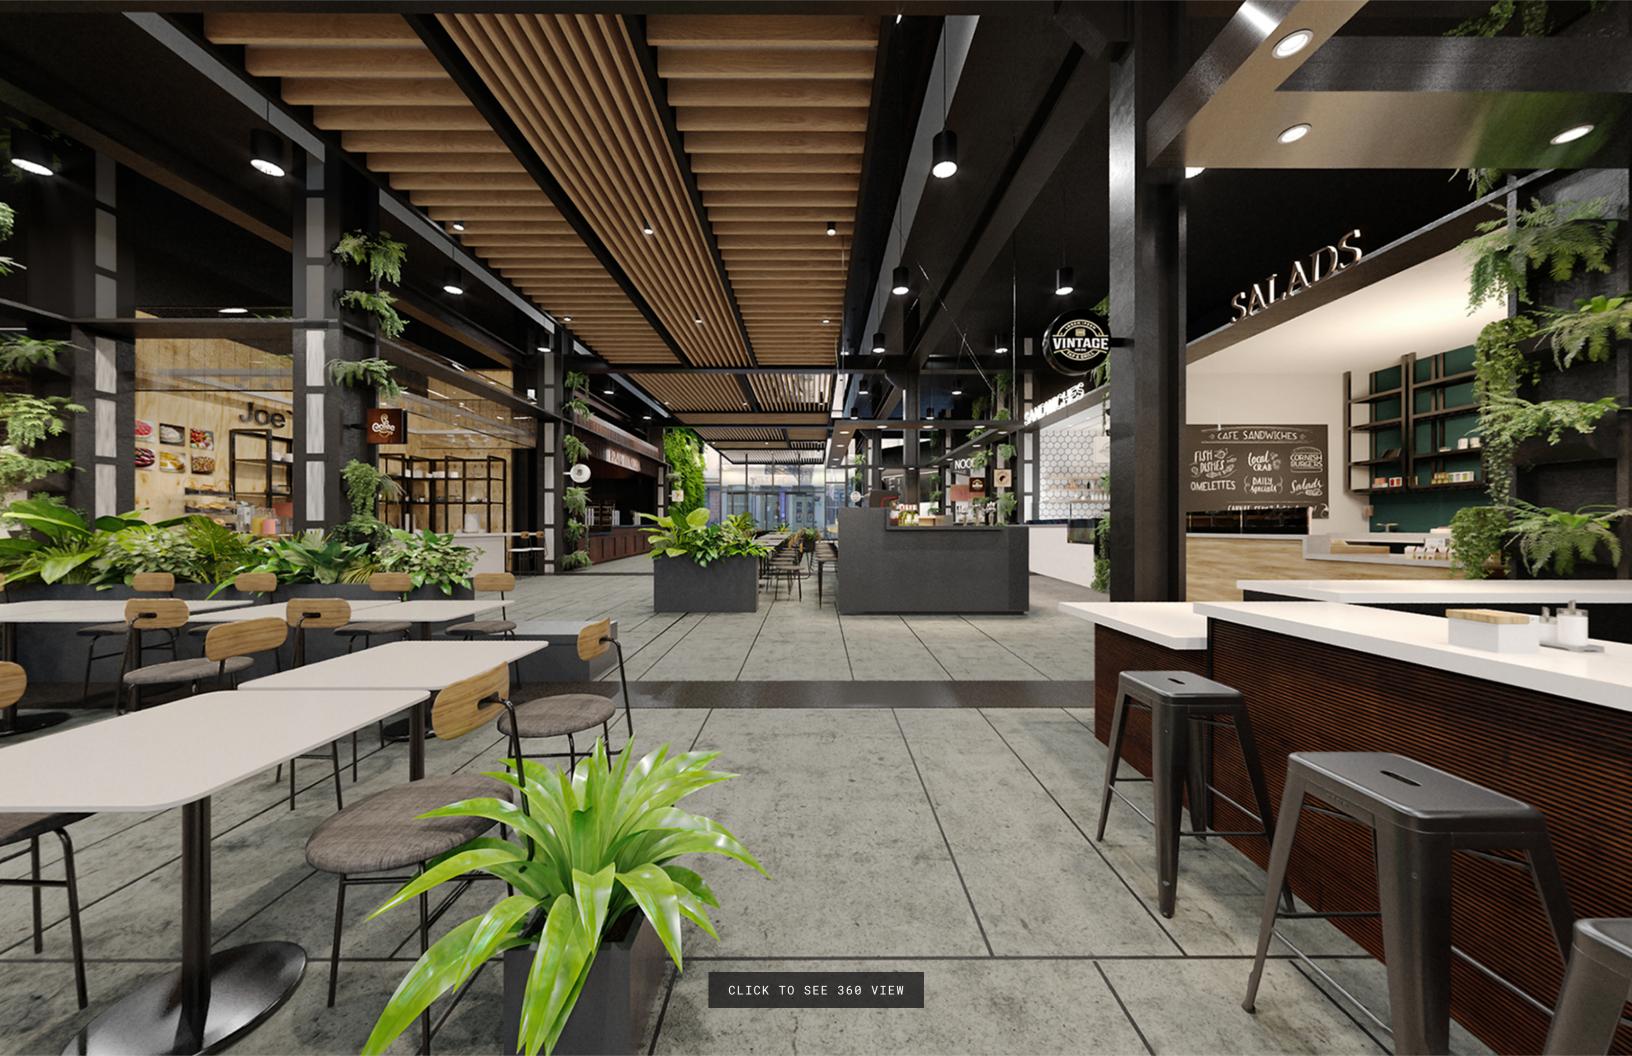

## **MARKET HALL RETAIL**

**USF:** 12,773 **POSSESSION:** Arranged SLAB-TO-SLAB: 21'0"

- Curated food hall space
- Multiple kiosks/bars available throughout
- Walkthrough arcade with all glass frontpage on both Water Street and Pearl Street
- Ventilation and utilities to be stubbed