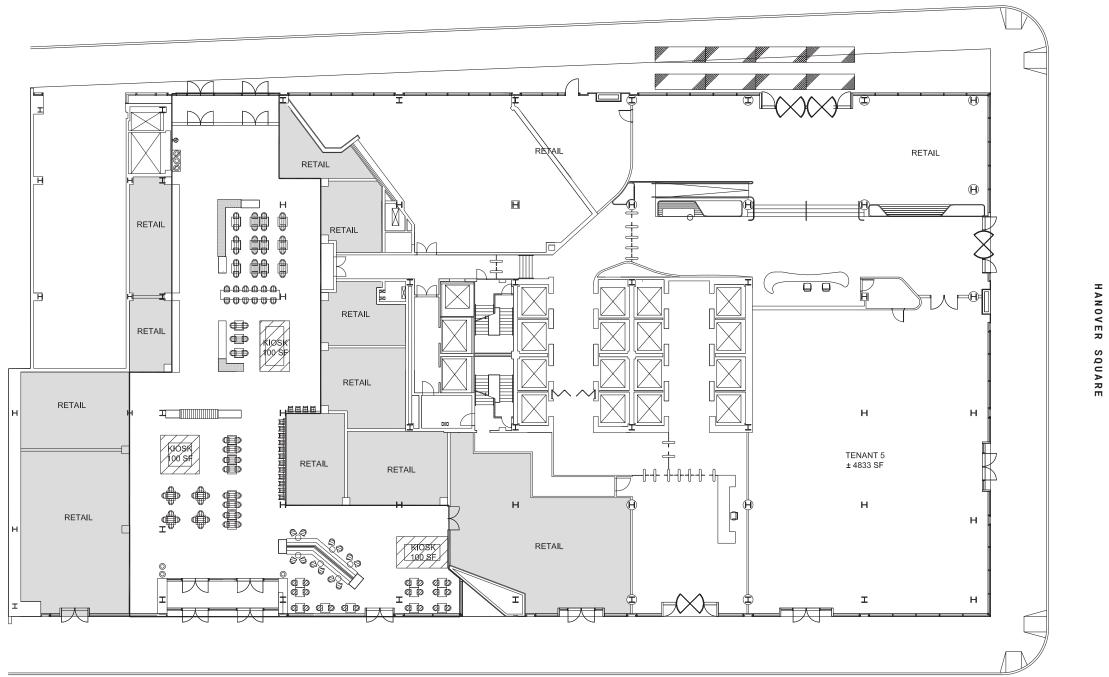

# **100 | PEARL** Street

**FLOOR PLAN** MARKET HALL & RESTAURANT RETAIL

## **MARKET HALL RETAIL**

**USF:** 12,773 **POSSESSION:** Arranged SLAB-TO-SLAB: 21'0"

- Curated food hall space
- Multiple kiosks/bars available throughout
- Walkthrough arcade with all glass frontpage on both Water Street and Pearl Street
- Ventilation and utilities to be stubbed