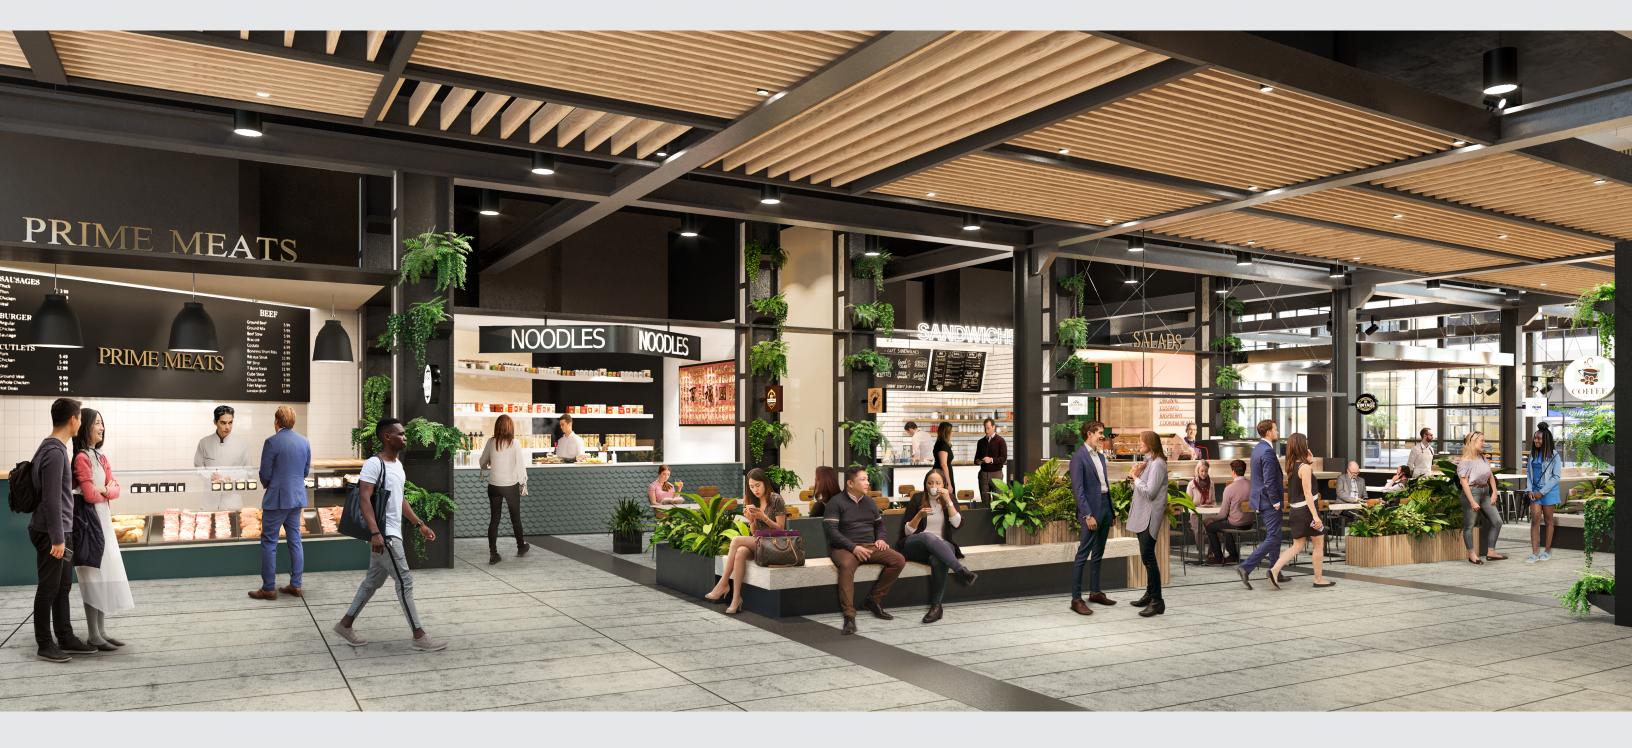

## **MARKET HALL RETAIL**

**USF:** 12,773 **POSSESSION:** Arranged SLAB-TO-SLAB: 21'0"

- Curated food hall space
- Multiple kiosks/bars available throughout
- Walkthrough arcade with all glass frontpage on both Water Street and Pearl Street
- Ventilation and utilities to be stubbed