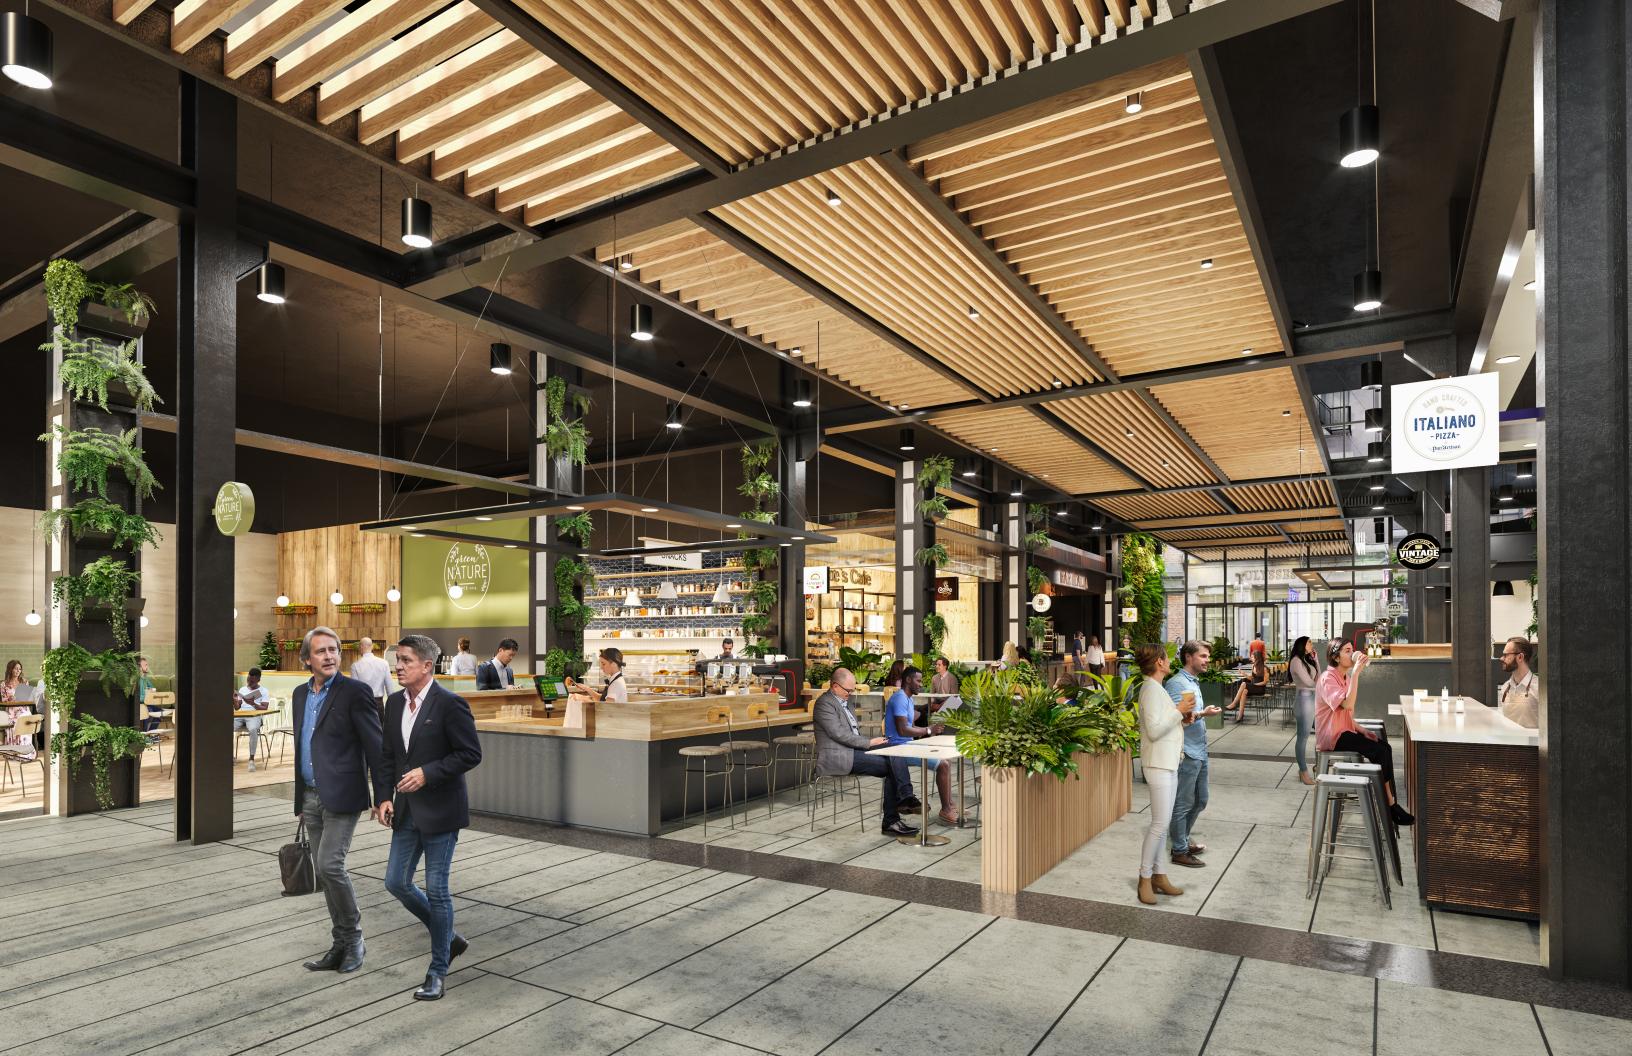

## **MARKET HALL RETAIL**

**USF:** 12,773 **POSSESSION:** Arranged SLAB-TO-SLAB: 21'0"

- Curated food hall space
- Multiple kiosks/bars available throughout
- Walkthrough arcade with all glass frontpage on both Water Street and Pearl Street
- Ventilation and utilities to be stubbed