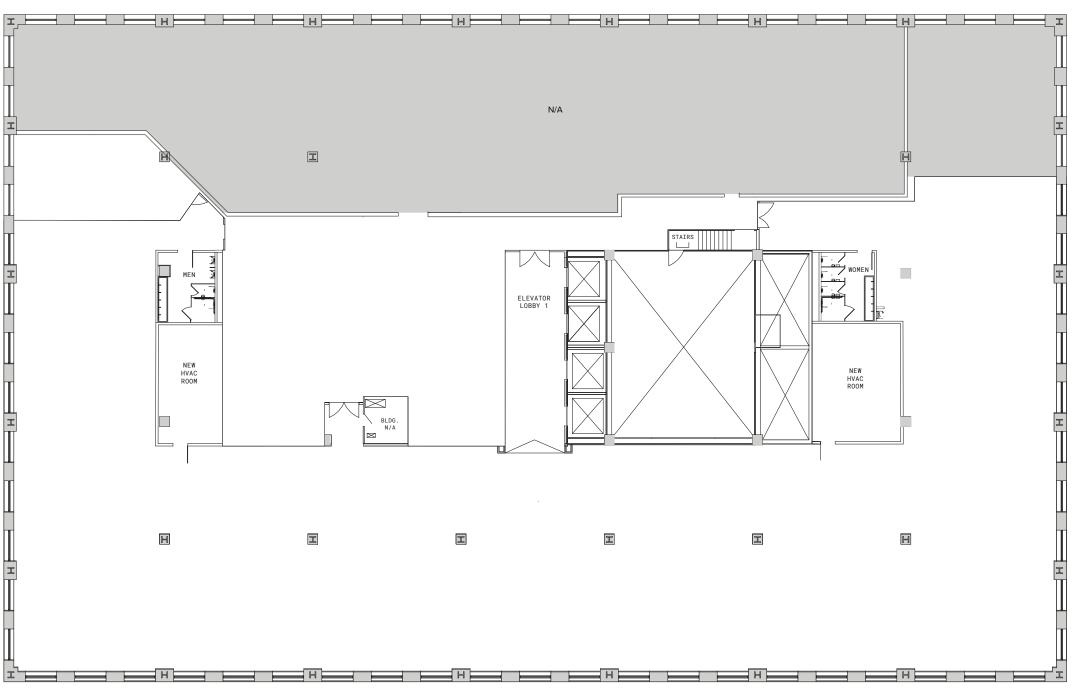

### 14TH FLOOR (DOUBLE-HEIGHT)

CORE & SHELL

**RSF:** 21,579

POSSESSION: 2Q 2021 SLAB-TO-SLAB: 24'0"

- 24,000 RSF boasts 24' slab-to-slab ceiling heights, excellent natural light and views of the Statue of Liberty and New York Harbor.
- This dramatic space could be used as a conference/amenities floor for a larger user or a spectacular single tenant office for any office use.

#### PEARL STREET

WATER STREET