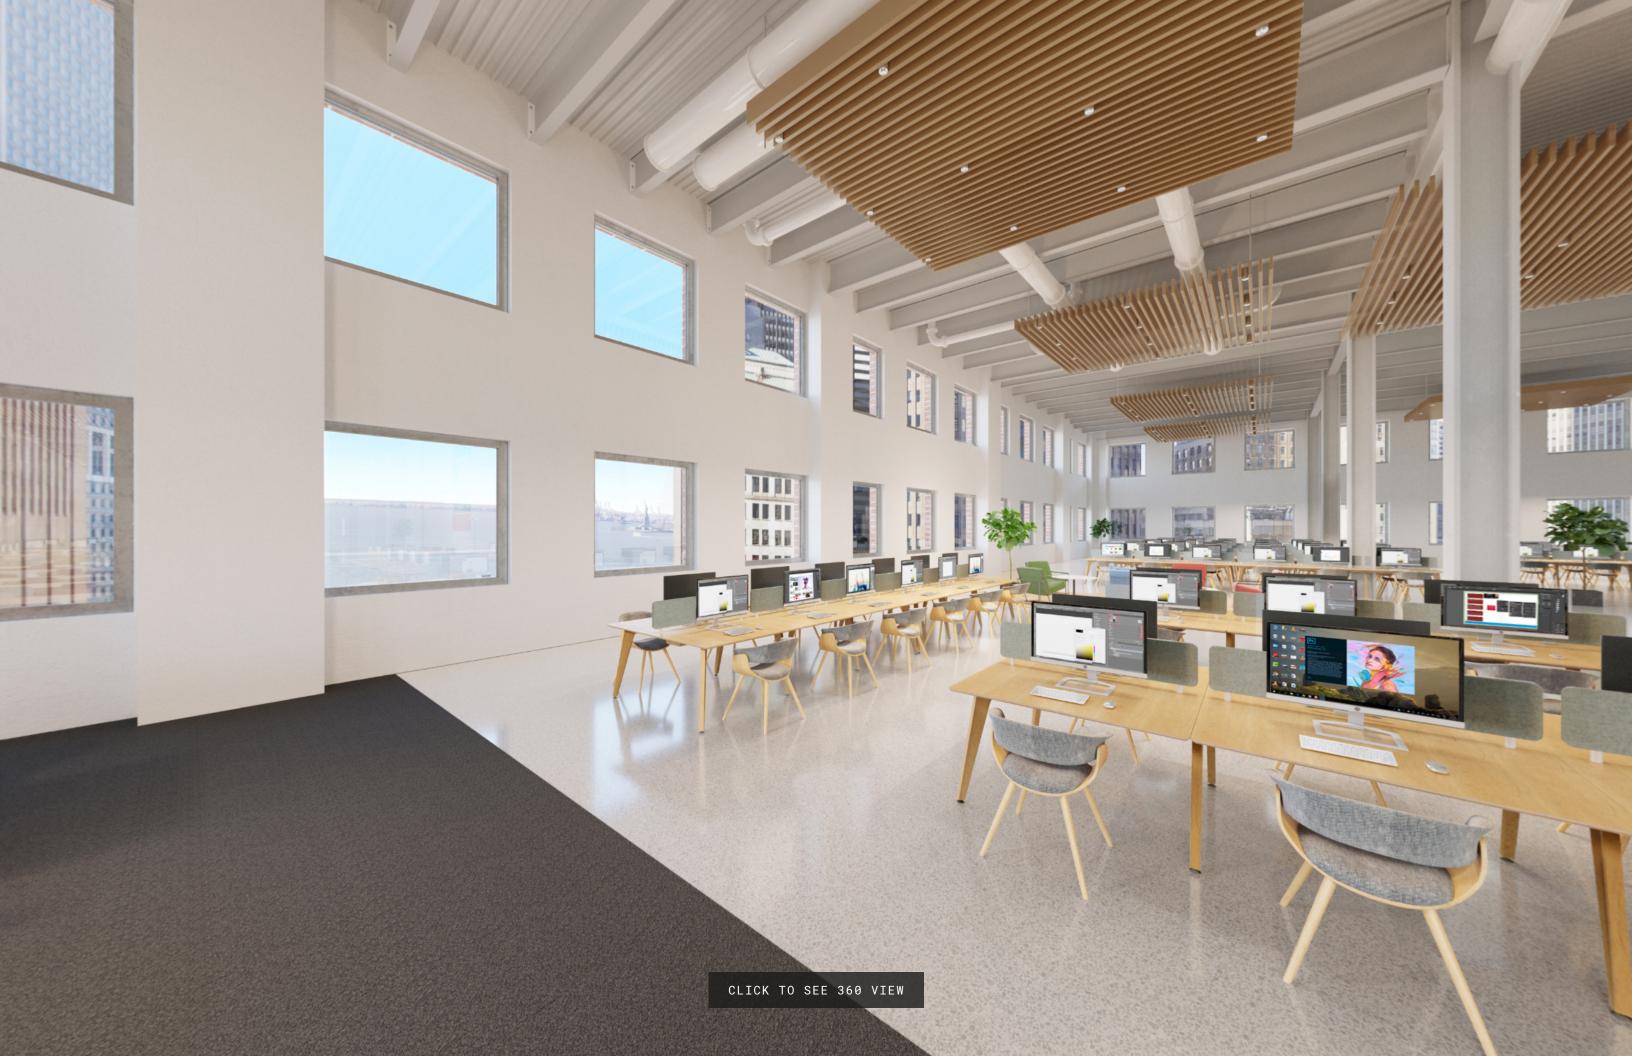

#### 14TH FLOOR (DOUBLE-HEIGHT)

CREATIVE STUDIO LAYOUT

**RSF:** 21,579

POSSESSION: 2Q 2021 SLAB-TO-SLAB: 24'0"

| TOTAL SEAT COUNT:   | 17  |
|---------------------|-----|
| AVG RSF PER PERSON: | 140 |
| WORKSTATIONS:       | 164 |
| OFFICES:            | -   |
| CONFERENCE ROOMS:   | (   |
| PRINT/COPY:         |     |
| PHONE BOOTHS:       | 2   |