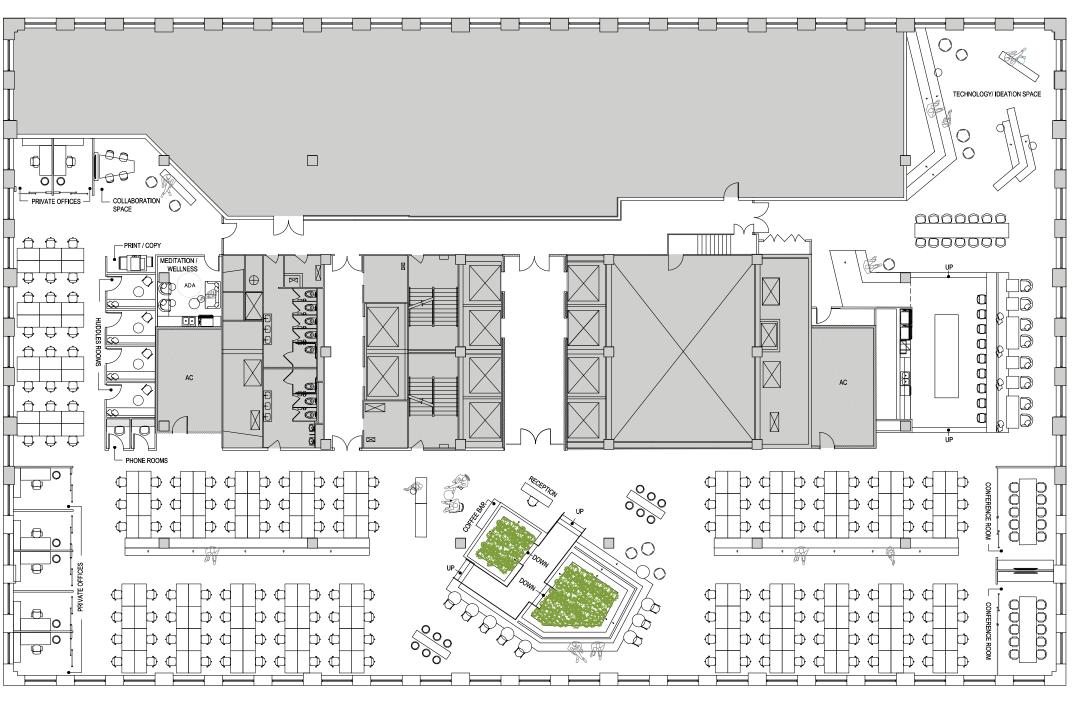

#### 14TH FLOOR (DOUBLE-HEIGHT)

CREATIVE STUDIO LAYOUT

**RSF:** 21,579

POSSESSION: 2Q 2021 SLAB-TO-SLAB: 24'0"

| TOTAL SEAT COUNT:   | 17  |
|---------------------|-----|
| AVG RSF PER PERSON: | 140 |
| WORKSTATIONS:       | 164 |
| OFFICES:            | -   |
| CONFERENCE ROOMS:   | (   |
| PRINT/COPY:         |     |
| PHONE BOOTHS:       | 2   |

#### PEARL STREET

WATER STREET