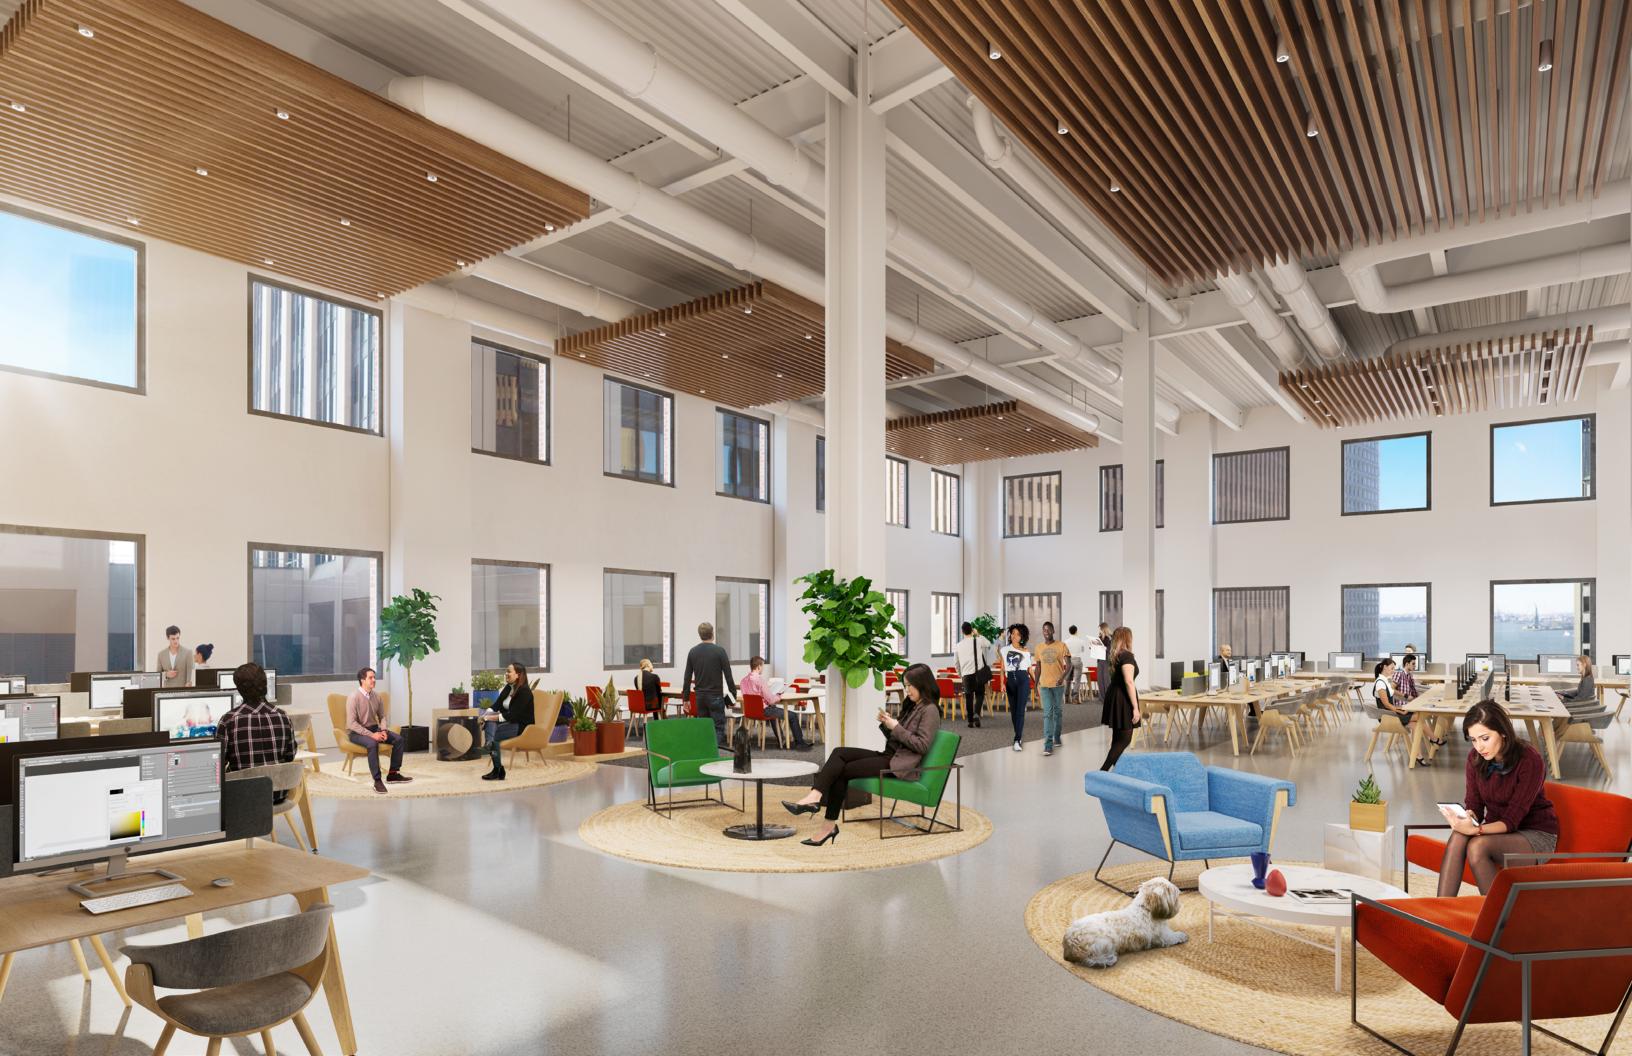

### 14TH FLOOR (DOUBLE-HEIGHT)

CORE & SHELL

**RSF:** 21,579

POSSESSION: 2Q 2021 SLAB-TO-SLAB: 24'0"

- 24,000 RSF boasts 24' slab-to-slab ceiling heights, excellent natural light and views of the Statue of Liberty and New York Harbor.
- This dramatic space could be used as a conference/amenities floor for a larger user or a spectacular single tenant office for any office use.