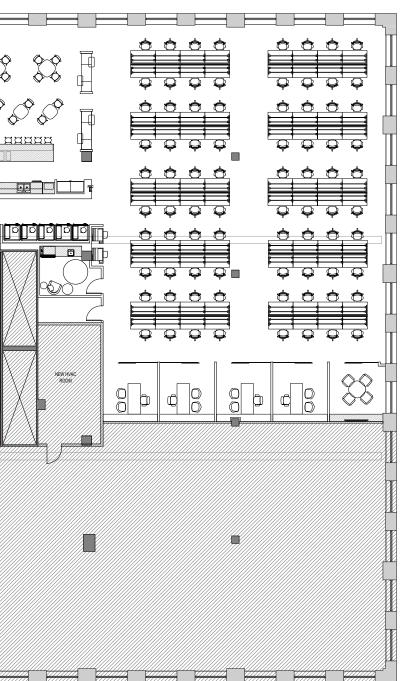

### FLOORS 18 - 26 FULL FLOOR PRE-BUILT LAYOUT

**RSF:** 37,115 EACH POSSESSION: 1Q 2020 SLAB-TO-SLAB: 12'4"

| TOTAL SEAT COUNT:   | 299 |
|---------------------|-----|
| AVG RSF PER PERSON: | 124 |
| WORKSTATIONS:       | 296 |
| OFFICES:            | 3   |
| CONFERENCE ROOMS:   | 5   |
| PRINT/COPY:         | 1   |
| PHONE BOOTHS:       | 8   |

PEARL STREET

WATER STREET

© Copyright 2019 100 Pearl Street. All Rights Reserved. All dimensions shown in floor plans are approximate and subject to normal construction variances and tolerances. Plans, dimensions and other features may vary from floor to floor. Any depictions herein are only approximations of the square foot area and layout of the floor in question.