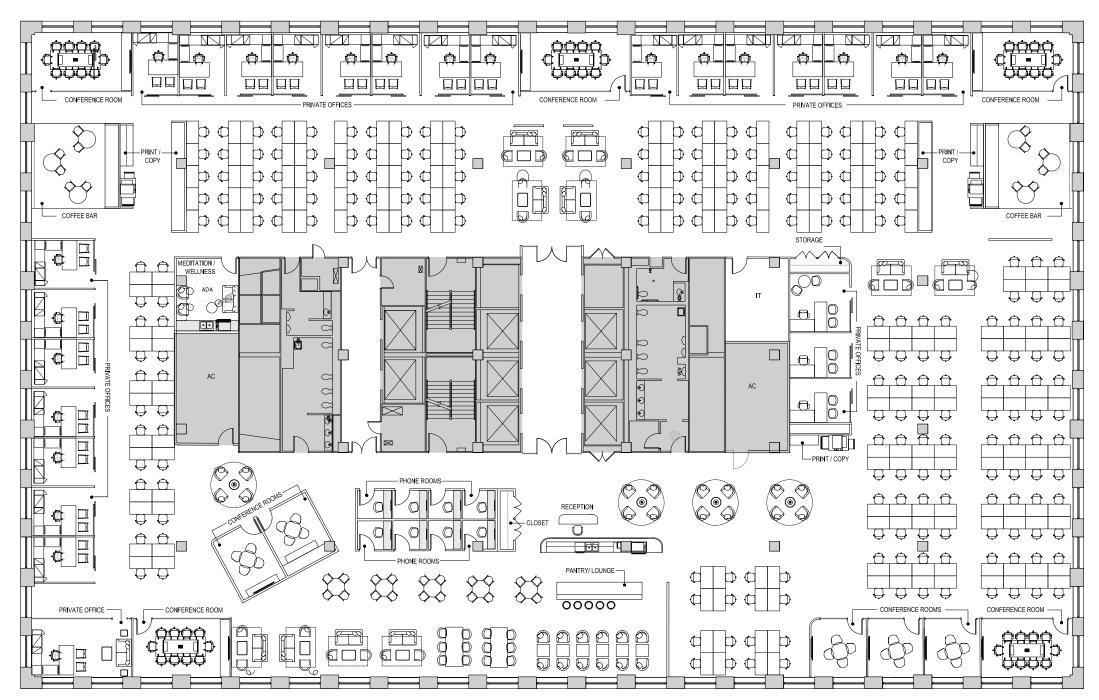

### FLOORS 18 - 26 FULL FLOOR CREATIVE LAYOUT

**RSF:** 37,115 EACH **POSSESSION:** 1Q 2020 **SLAB-TO-SLAB:** 12'4"

| TOTAL SEAT COUNT:   | 268 |
|---------------------|-----|
| AVG RSF PER PERSON: | 138 |
| WORKSTATIONS:       | 252 |
| OFFICES:            | 6   |
| CONFERENCE ROOMS:   | 10  |
| PRINT/COPY:         | 2   |
| PHONE BOOTHS:       | 8   |