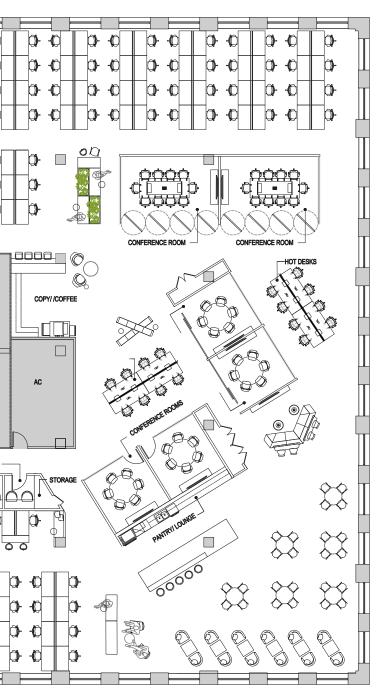

### FLOOR 20 PARTIAL FLOOR PRE-BUILT LAYOUT

**RSF:** 37,115 EACH POSSESSION: 1Q 2020 SLAB-TO-SLAB: 12'4"

| TOTAL SEAT COUNT: | 122 |
|-------------------|-----|
| WORKSTATIONS:     | 118 |
| OFFICES:          | 4   |
| CONFERENCE ROOMS: | 7   |
| WELLNESS ROOM:    | 1   |
| PRINT/COPY:       | 1   |
| PHONE BOOTHS:     | 7   |