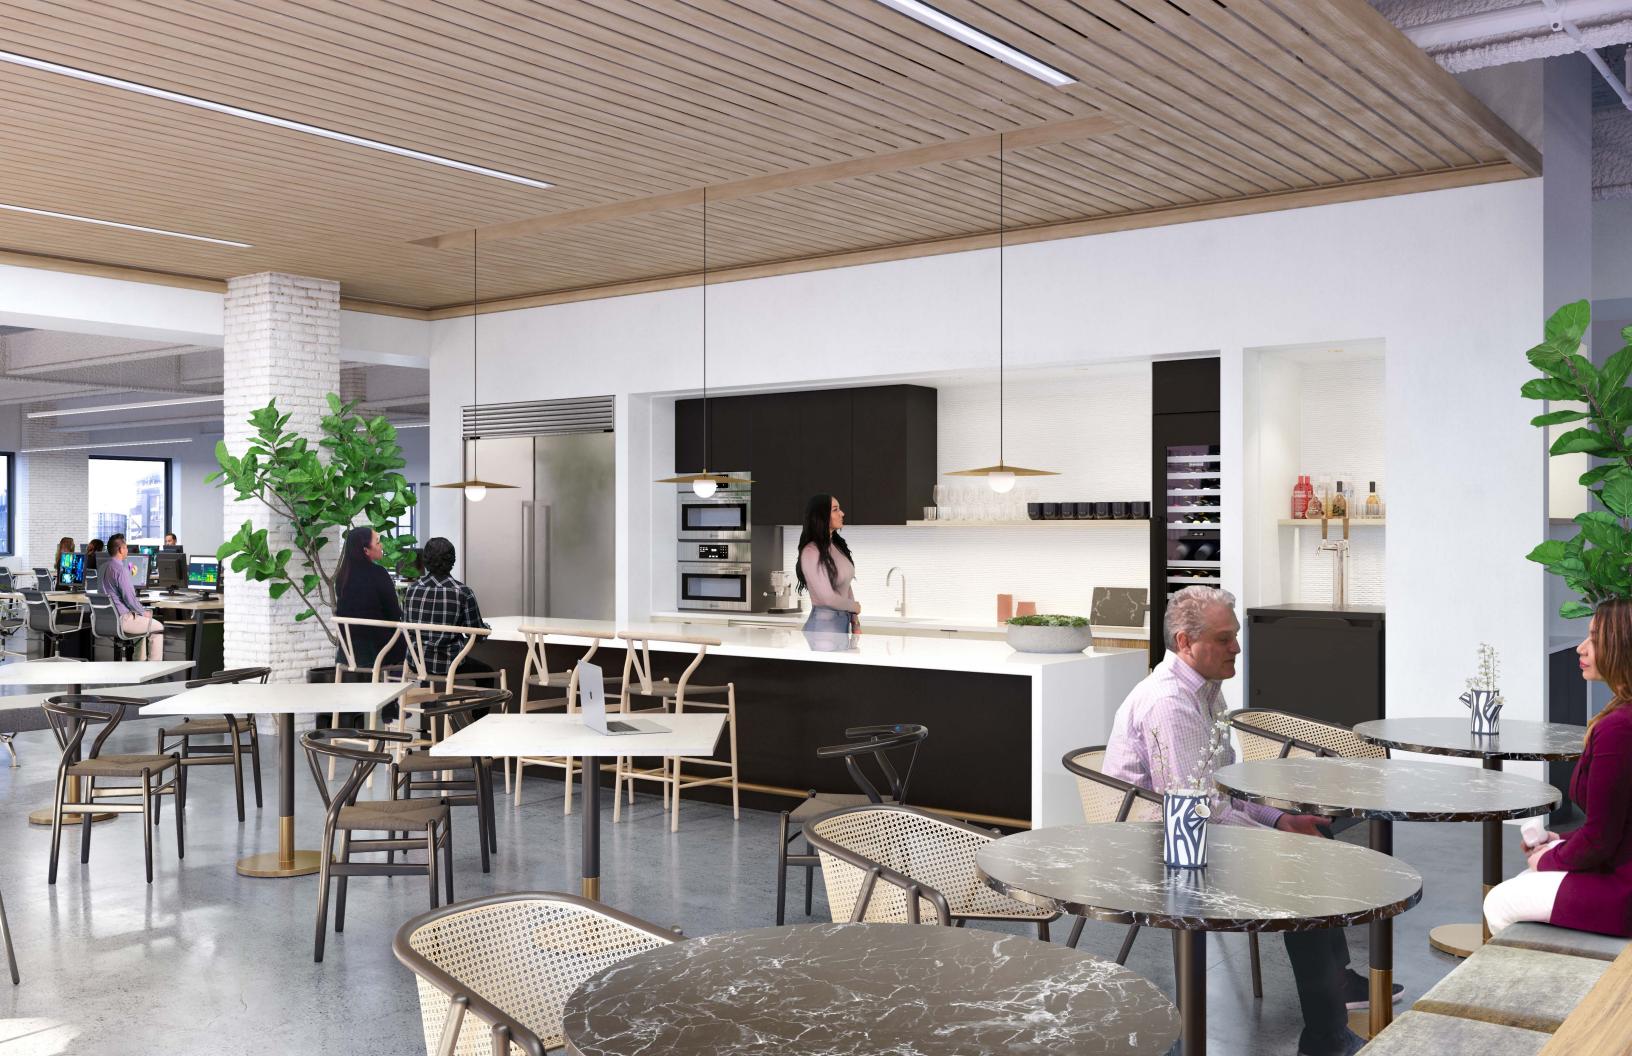

## FLOORS 18 - 26

CORE & SHELL

**RSF:** 37,115 EACH **POSSESSION:** 1Q 2020 **SLAB-TO-SLAB:** 12'4"

 Floors 18 - 26 are each 37,115 RSF efficient floor plates which can be combined to create up to 334,035 RSF of modernized space. Each floor boasts 12'4" slab-to-slab ceiling heights, amazing views of New York Harbor and Brooklyn and creates the ultimate work environment for all tenants.