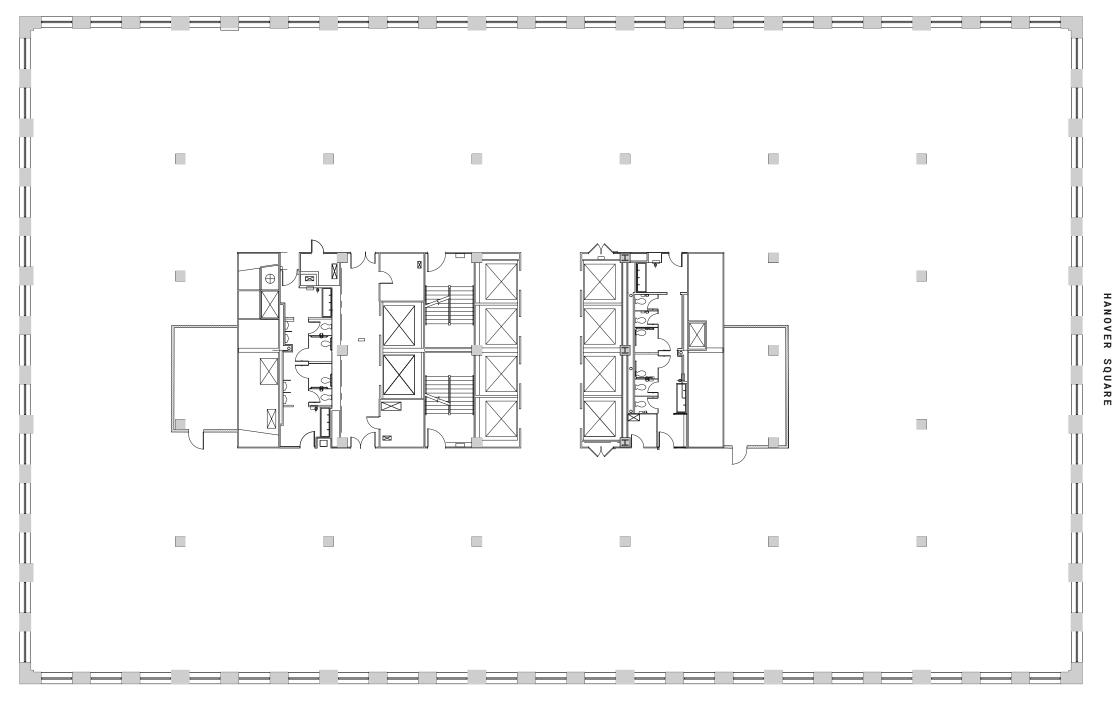

### FLOORS 18 - 26 FULL FLOOR OFFICE INTENSIVE LAYOUT

**RSF:** 37,115 EACH POSSESSION: 1Q 2020 SLAB-TO-SLAB: 12'4"

| TOTAL SEAT COUNT:   | 277 |
|---------------------|-----|
| AVG RSF PER PERSON: | 134 |
| WORKSTATIONS:       | 220 |
| OFFICES:            | 45  |
| CONFERENCE ROOMS:   | 10  |
| PRINT/COPY:         | 2   |
| PHONE BOOTHS:       | 3   |