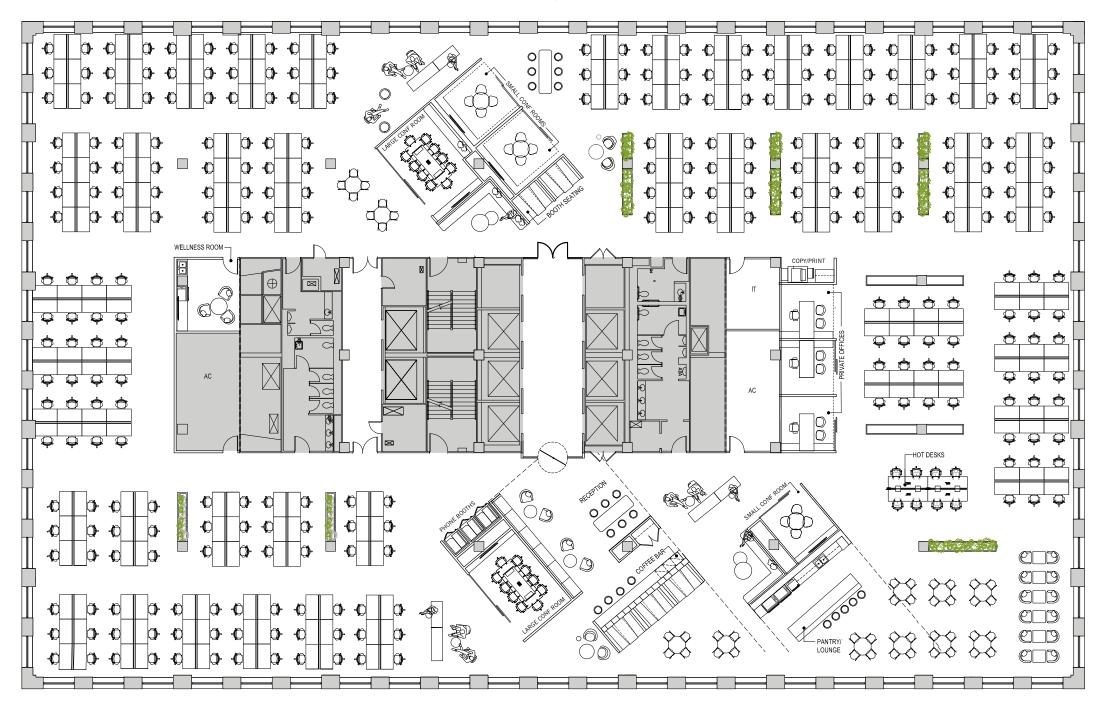

### FLOOR 20 PARTIAL FLOOR PRE-BUILT LAYOUT

**RSF:** 37,115 EACH POSSESSION: 1Q 2020 SLAB-TO-SLAB: 12'4"

| TOTAL SEAT COUNT: | 122 |
|-------------------|-----|
| WORKSTATIONS:     | 118 |
| OFFICES:          | 4   |
| CONFERENCE ROOMS: | 7   |
| WELLNESS ROOM:    | 1   |
| PRINT/COPY:       | 1   |
| PHONE BOOTHS:     | 7   |