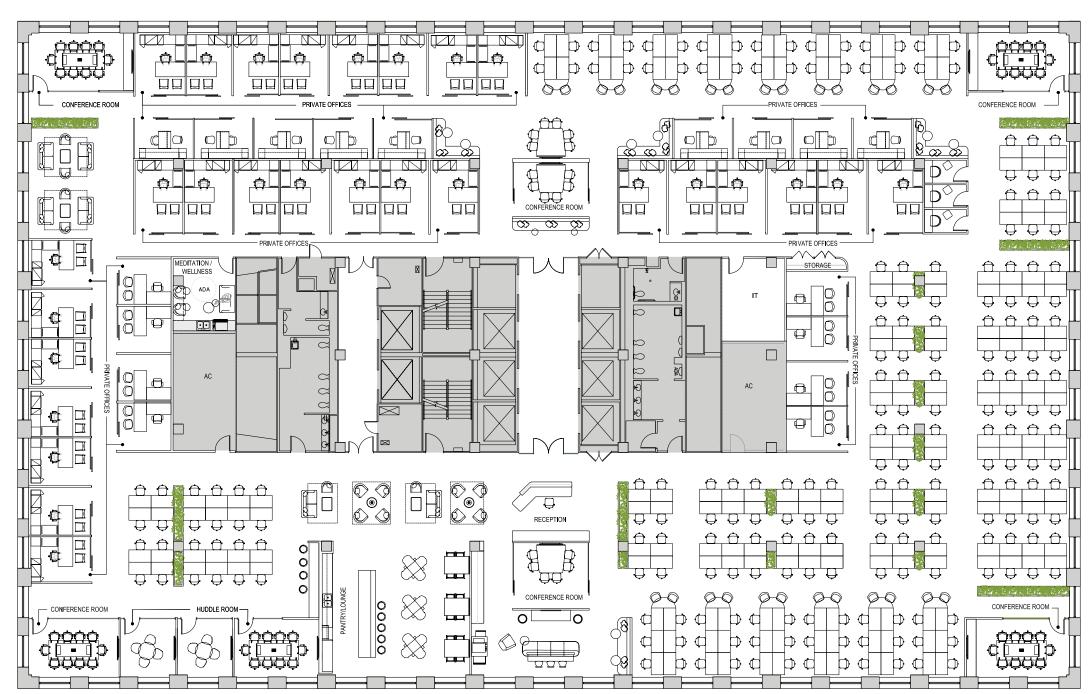

### FLOORS 18 - 26

FULL FLOOR PROFESSIONAL SERVICES LAYOUT

RSF: 37,115 EACH POSSESSION: 1Q 2020 SLAB-TO-SLAB: 12'4"

| TOTAL SEAT COUNT:   | 293 |
|---------------------|-----|
| AVG RSF PER PERSON: | 127 |
| WORKSTATIONS:       | 274 |
| OFFICES:            | 19  |
| CONFERENCE ROOMS:   | 10  |
| PRINT/COPY:         | 2   |
| PHONE BOOTHS:       | 8   |