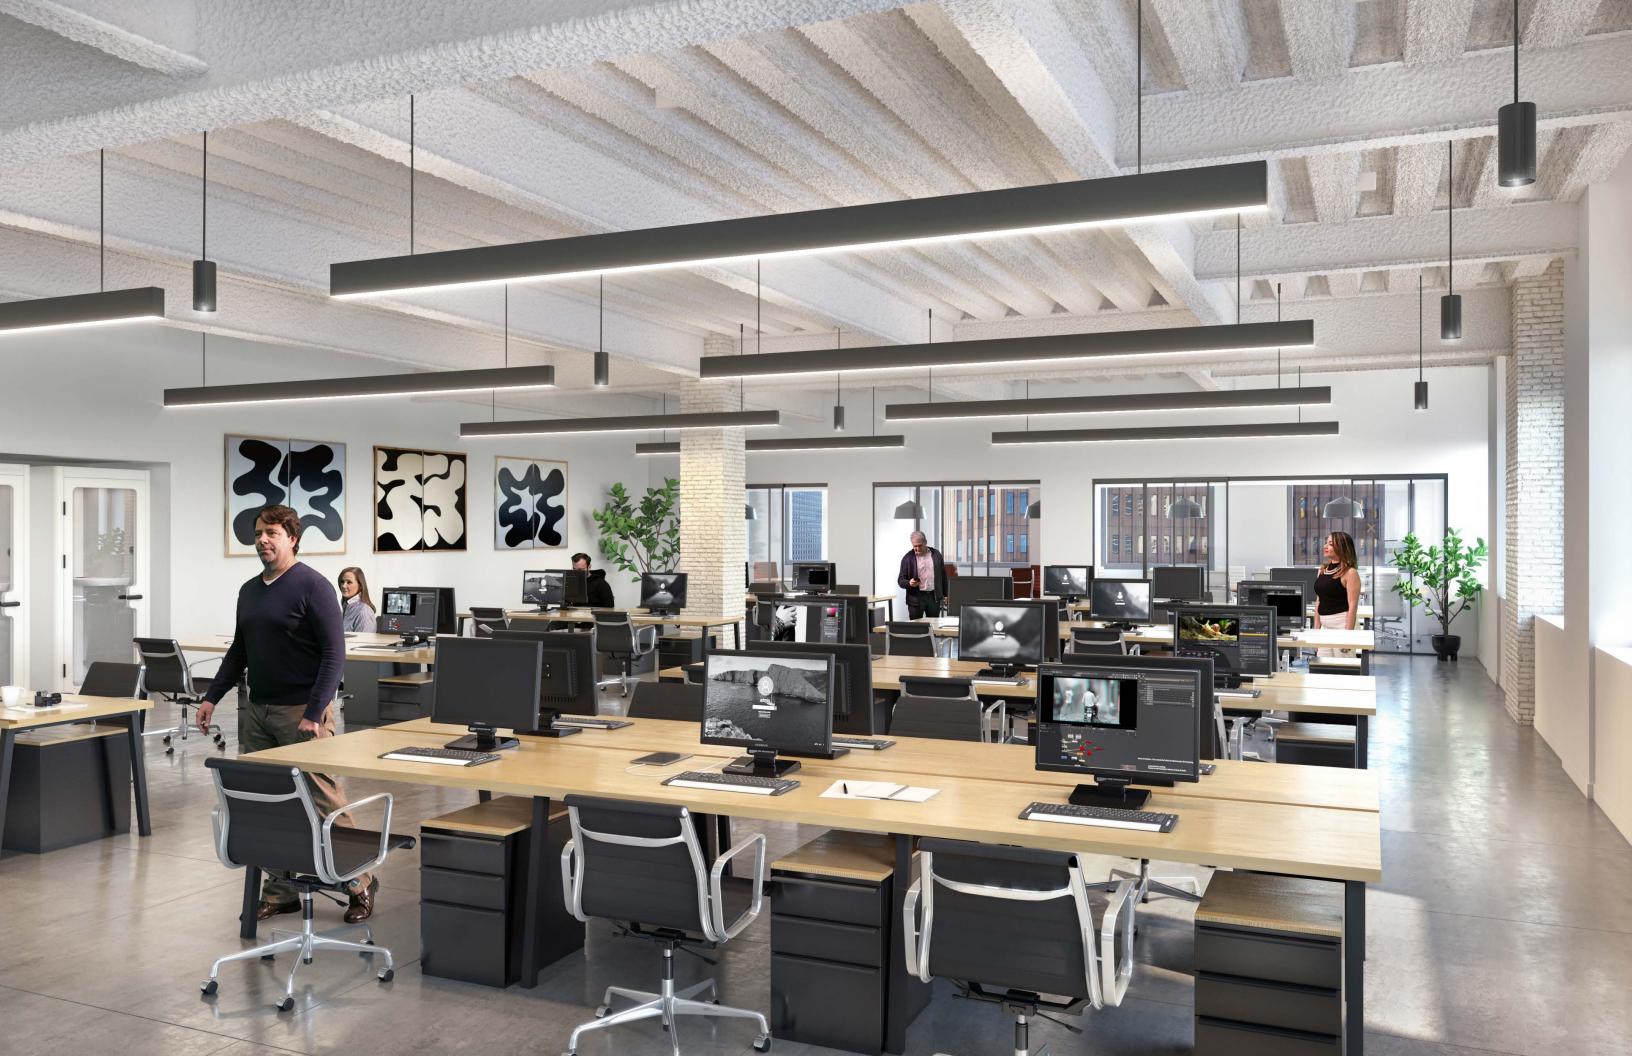

## FLOORS 18 - 26

CORE & SHELL

**RSF:** 37,115 EACH **POSSESSION:** 1Q 2020 **SLAB-TO-SLAB:** 12'4"

 Floors 18 - 26 are each 37,115 RSF efficient floor plates which can be combined to create up to 334,035 RSF of modernized space. Each floor boasts 12'4" slab-to-slab ceiling heights, amazing views of New York Harbor and Brooklyn and creates the ultimate work environment for all tenants.