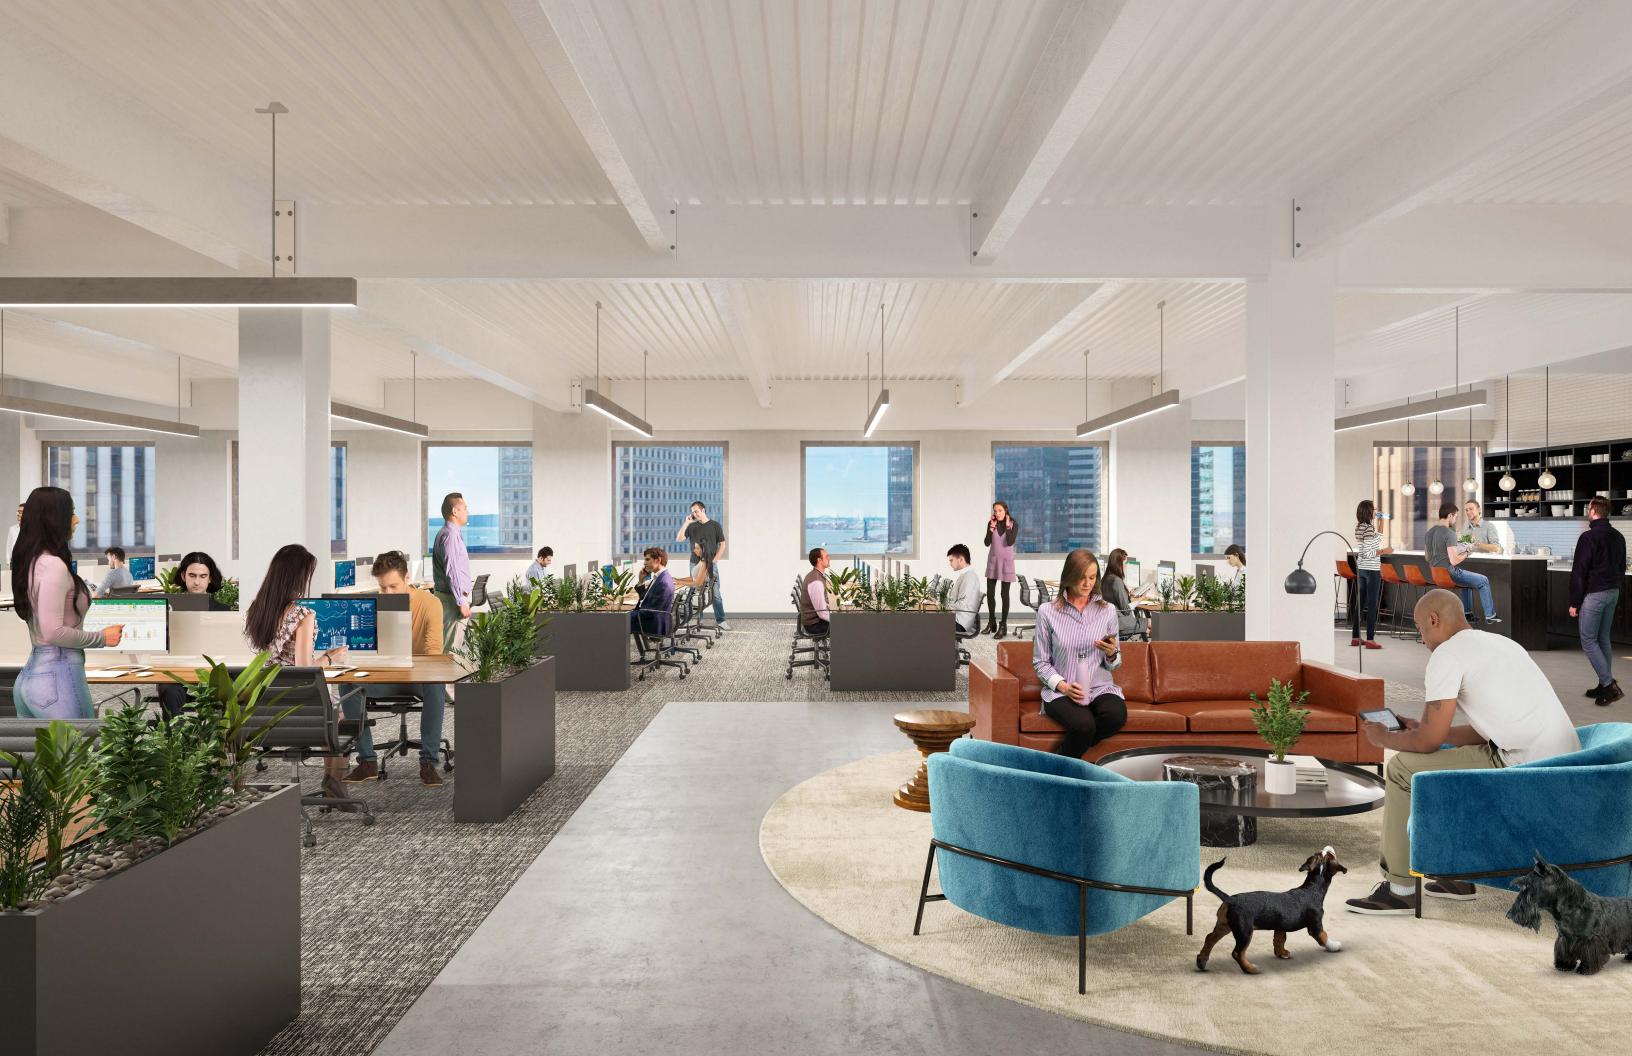

## FLOORS 18 - 26

CORE & SHELL

**RSF:** 37,115 EACH **POSSESSION:** 1Q 2020 **SLAB-TO-SLAB:** 12'4"

 Floors 18 - 26 are each 37,115 RSF efficient floor plates which can be combined to create up to 334,035 RSF of modernized space. Each floor boasts 12'4" slab-to-slab ceiling heights, amazing views of New York Harbor and Brooklyn and creates the ultimate work environment for all tenants.

### FLOORS 18 - 26 FULL FLOOR OFFICE INTENSIVE LAYOUT

**RSF:** 37,115 EACH POSSESSION: 1Q 2020 SLAB-TO-SLAB: 12'4"

| TOTAL SEAT COUNT:   | 277 |
|---------------------|-----|
| AVG RSF PER PERSON: | 134 |
| WORKSTATIONS:       | 220 |
| OFFICES:            | 45  |
| CONFERENCE ROOMS:   | 10  |
| PRINT/COPY:         | 2   |
| PHONE BOOTHS:       | 3   |