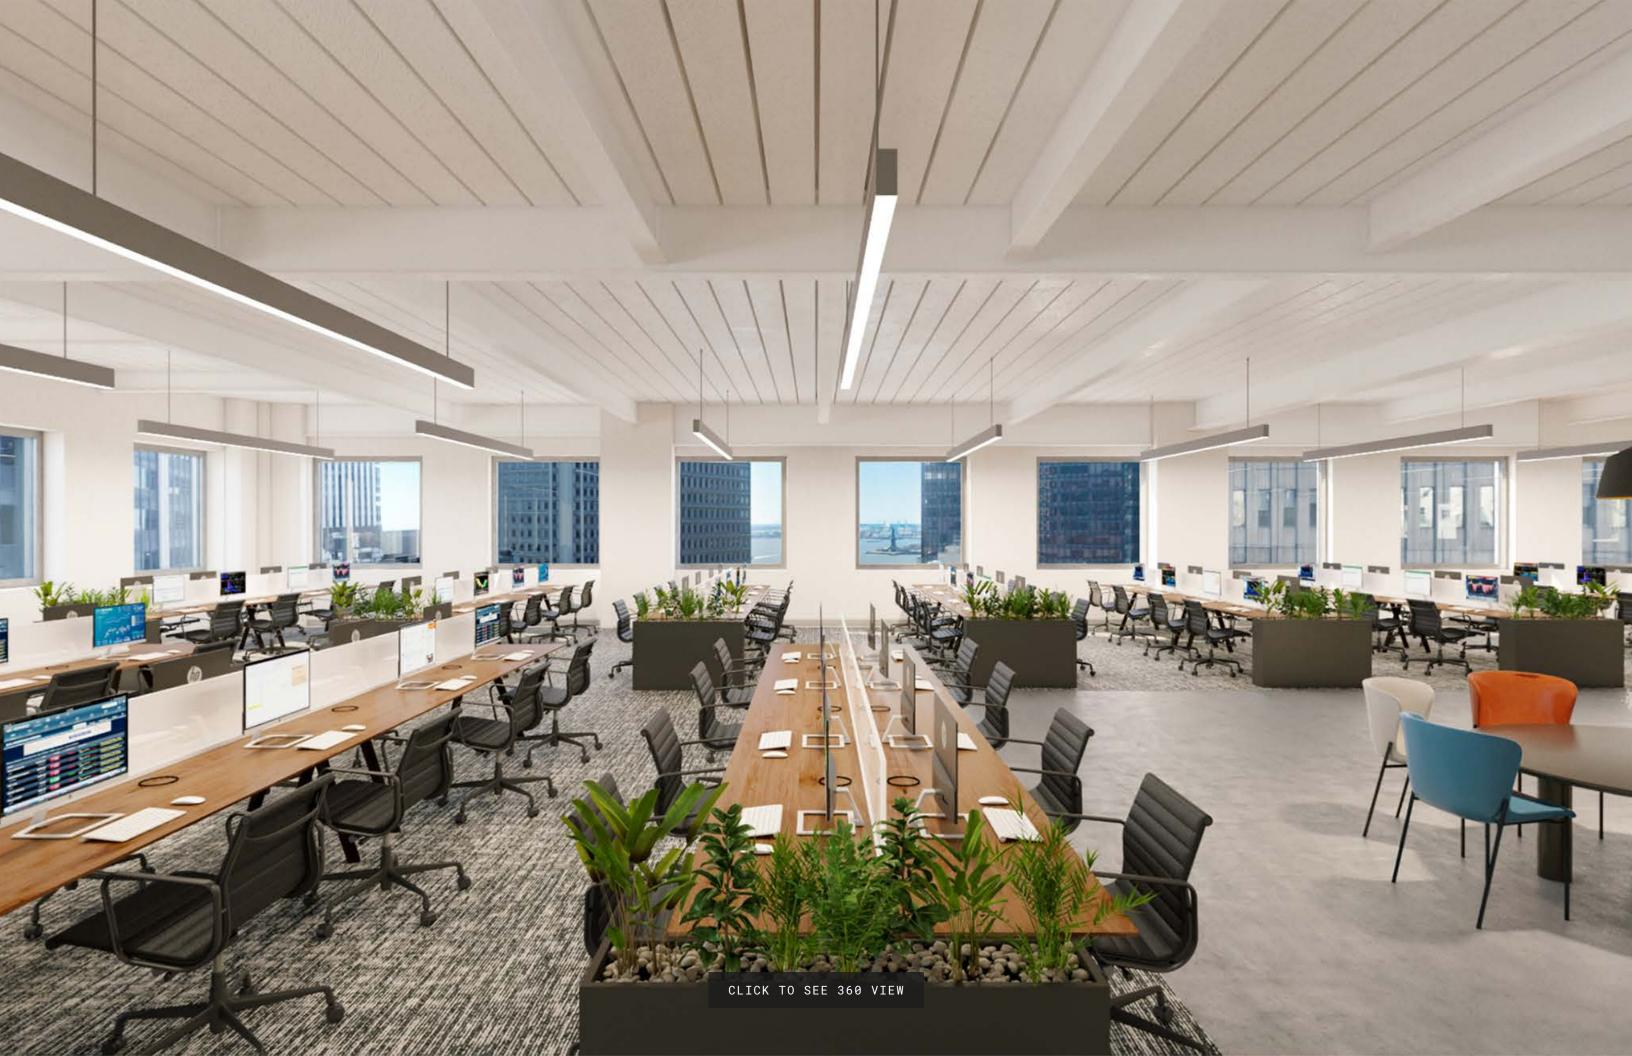

### FLOORS 18 - 26

FULL FLOOR PROFESSIONAL SERVICES LAYOUT

RSF: 37,115 EACH POSSESSION: 1Q 2020 SLAB-TO-SLAB: 12'4"

| TOTAL SEAT COUNT:   | 293 |
|---------------------|-----|
| AVG RSF PER PERSON: | 127 |
| WORKSTATIONS:       | 274 |
| OFFICES:            | 19  |
| CONFERENCE ROOMS:   | 10  |
| PRINT/COPY:         | 2   |
| PHONE BOOTHS:       | 8   |

### FLOORS 18 - 26 FULL FLOOR CREATIVE LAYOUT

**RSF:** 37,115 EACH **POSSESSION:** 1Q 2020 **SLAB-TO-SLAB:** 12'4"

| TOTAL SEAT COUNT:   | 268 |
|---------------------|-----|
| AVG RSF PER PERSON: | 138 |
| WORKSTATIONS:       | 252 |
| OFFICES:            | 6   |
| CONFERENCE ROOMS:   | 10  |
| PRINT/COPY:         | 2   |
| PHONE BOOTHS:       | 8   |